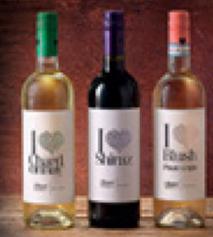

#### Chardonnay 🕲 🐠

**House White** 

and tropical fruit flavours.

Inzolia Pinot Grigio

Bright, crisp and refreshing with apple

EL MAZO, SPAIN

Bursting with delicious pears, apple and peach, you can't go wrong.

#### Blush Pinot Grigio ® I HEART, ITALY

Crisp, with refreshing peach and strawberry flavours. Ideal for summer sipping or equally enjoyable all year round.