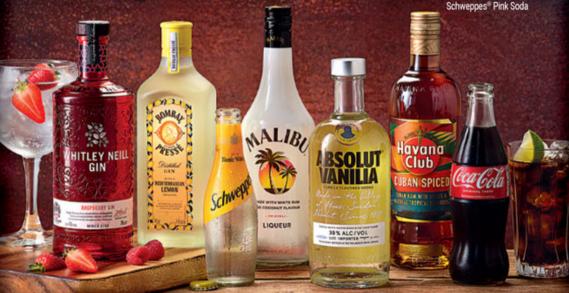

# GIN EMPORIUM

Hendrick's

Kopparberg Strawberry & Lime

Malfy Rosa

Whitley Neill

Brockmans

Zymurgorium Sweet Violet Gin Liqueur

VODKA

JJ Whitley **Grey Goose** Absolut®

THE RUM CLUB

WHISKY

Ask at the bar for our malt whisky selection.

Sailor Jerry

Havana Club

**Cuban Spiced** 

Fingers Mango

It's A Rum Ting

Lamb's Navy

Dead Man's

Kraken

Jameson

**Jack Daniel's** 

**SELECT YOUR SPIRIT AND ANY** OF THESE MIXERS ARE INCLUDED

Coca-Cola Zero Sugar Coca-Cola Original Taste Diet Coke Schweppes® Lemonade Schweppes® Tonic Schweppes® Slimline Tonic Fanta Orange Orange Juice Apple Juice