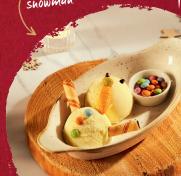

#### Wanna Build a Snowman? V

Two scoops of vanilla flavour ice cream, a sugar curl wafer, chocolate chips, milk chocolate beans and a chocolate carrot. (409 kcal / 52.7g sugar / 0.17g salt)

VE VEGAN OPTION AVAILABLE (339 kcal / 39.1g sugar / 0.04g salt)