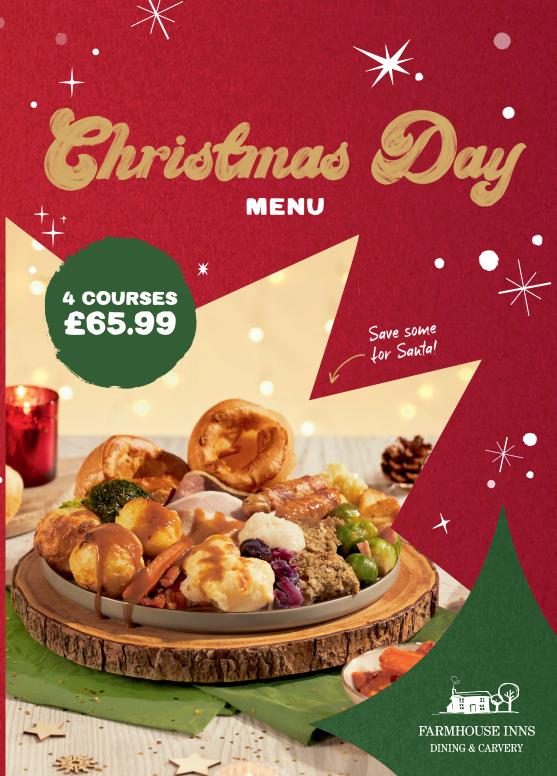

# TASTE THE MAGIC TOGETHER THIS CHRISTMAS DAY

Gather round for a Santa-sized feast, available 25th December 2024

Please book in advance and just ask one of our friendly elves for details

**4 COURSES £65.99** 

## **Christmas Day Carvery**

Give your taste buds a gift with our succulent glazed meats, slow-roasted for 14-hours. Served with two pigs-in-blankets, two traditional Yorkshire puddings, your selection of festive trimmings and lashings of gravy. As each and every carvery plate is different, calorie information can be found at the carvery counter