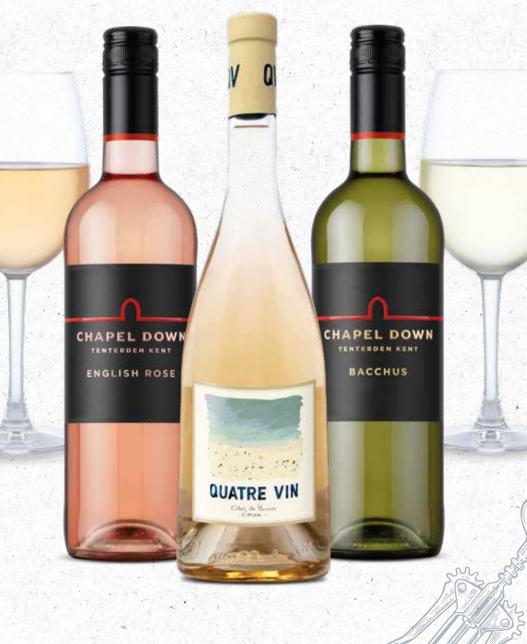

#### BACCHUS, CHAPEL DOWN, ENGLAND

Fresh flavours of citrus, melon, and pineapple which lead to a crisp finish 175m. 7.99 250m. 10.39 BOTTLE 28.99 K

#### ENGLISH ROSÉ, CHAPEL DOWN, ENGLAND

A delicate rosé with an abundance of strawberries and cream. This Pinot Noir and Pinot Meunier dominated blend features berry and citrus aromas to give a long, refreshing finish BOTTLE 25.49

#### ORGANIC CÔTES DE PROVENCE ROSÉ, QUATRE VIN, FRANCE 🕼

This special organic and vegan Provence Rosé has juicy stone fruit, freeze dried strawberries with a light floral touch bringing Provence to your glass BOTTLE 28.99