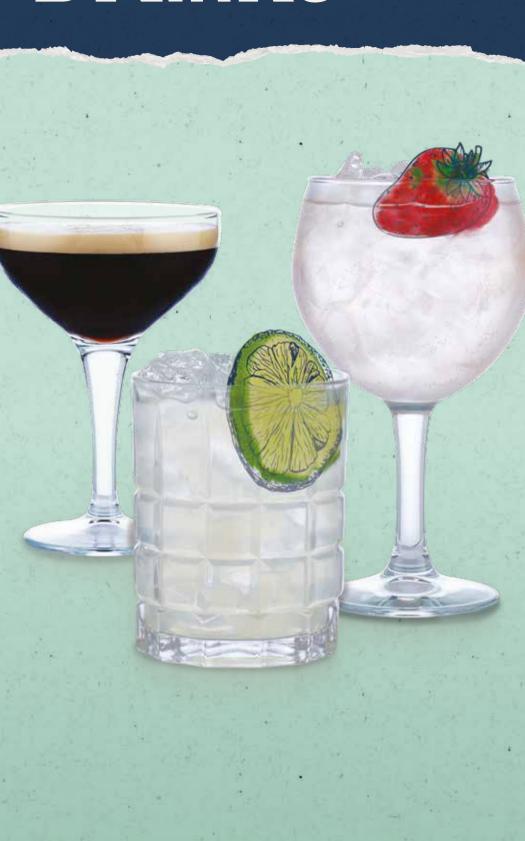

# COCKTAILS

|                                                                                                                                                                                                                         | GLASS |
|-------------------------------------------------------------------------------------------------------------------------------------------------------------------------------------------------------------------------|-------|
| PASSIONFRUIT MARTINI Find the passion in this tangy mix of Absolut* Vodka, passionfruit and zingy fresh lime flavours served up with a shot of Italian fizz                                                             | 5.99  |
| MARGARITA The zing of lime meets the kick of Jose Cuervo Especial Silver Tequila to make this classic cocktail the life of the party                                                                                    | 5.99  |
| ESPRESSO MARTINI A blend of smooth Absolut® Vanilia Vodka and the rich notes of coffee                                                                                                                                  | 5.99  |
| FRENCH MARTINI Unleash your inner Parisian with this chic concoction of Absolut® Raspberri Vodka, Chambord and pineapple juice                                                                                          | 5.99  |
| LONG ISLAND ICED TEA  A rebellious medley of Beefeater London Dry Gin, Absolut® Vodka, Jose Cuervo Especial Silver Tequila, BACARDÍ Carta Blanca Rum and Cointreau with a splash of Coca-Cola Zero Sugar and fresh lime | 5.99  |
| MOJITO Flavours of fresh mint and lime combined with BACARDÍ Carta Blanca                                                                                                                                               | 5.99  |

Rum will take you on a Cuban escapade, topped with a drop of soda water