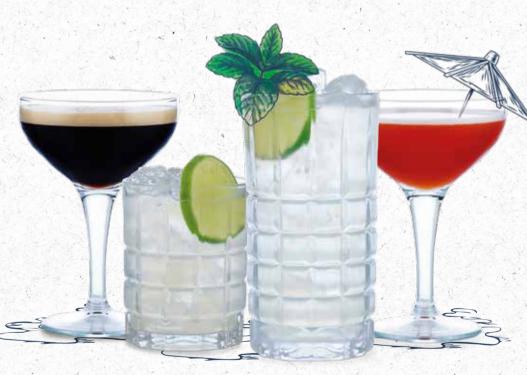

# COCKTAILS

|                                                                                                                                                                                                                         | GLASS |
|-------------------------------------------------------------------------------------------------------------------------------------------------------------------------------------------------------------------------|-------|
| PASSIONFRUIT MARTINI Find the passion in this tangy mix of Absolut* Vodka, passionfruit and zingy fresh lime flavours served up with a shot of Italian fizz                                                             | 5.99  |
| MARGARITA The zing of lime meets the kick of Jose Cuervo Especial Silver Tequila to make this classic cocktail the life of the party                                                                                    | 5.99  |
| ESPRESSO MARTINI A blend of smooth Absolut® Vanilia Vodka and the rich notes of coffee                                                                                                                                  | 5.99  |
| FRENCH MARTINI Unleash your inner Parisian with this chic concoction of Absolut® Raspberri Vodka, Chambord and pineapple juice                                                                                          | 5.99  |
| LONG ISLAND ICED TEA  A rebellious medley of Beefeater London Dry Gin, Absolut® Vodka, Jose Cuervo Especial Silver Tequila, BACARDÍ Carta Blanca Rum and Cointreau with a splash of Coca-Cola Zero Sugar and fresh lime | 5.99  |
| MOJITO Flavours of fresh mint and lime combined with BACARDÍ Carta Blanca                                                                                                                                               | 5.99  |

Rum will take you on a Cuban escapade, topped with a drop of soda water