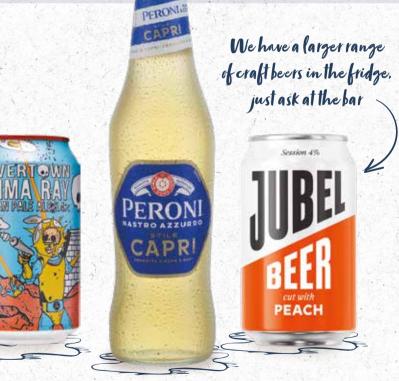

# BEER, CRAFT & CIDER

At Greene King, we've been brewing quality cask ales for over 200 years. While our brewery's roots date back to 1700, the tradition of brewing can be traced back as far as the Doomsday Book in 1086, reflecting a rich heritage that continues in every pint we brew today.

### BEER

#### SOL PERONI

Nastro Azzurro Nastro Azzurro Gluten Free Nastro Azzurro Stile Capri

**DESPERADOS HEINEKEN® OLD SPECKLED HEN** 

### CRAFT

ICE BREAKER PALE ALE **BEAVERTOWN GAMMA RAY** 

JUBEL BEER **CUT WITH PEACH** 