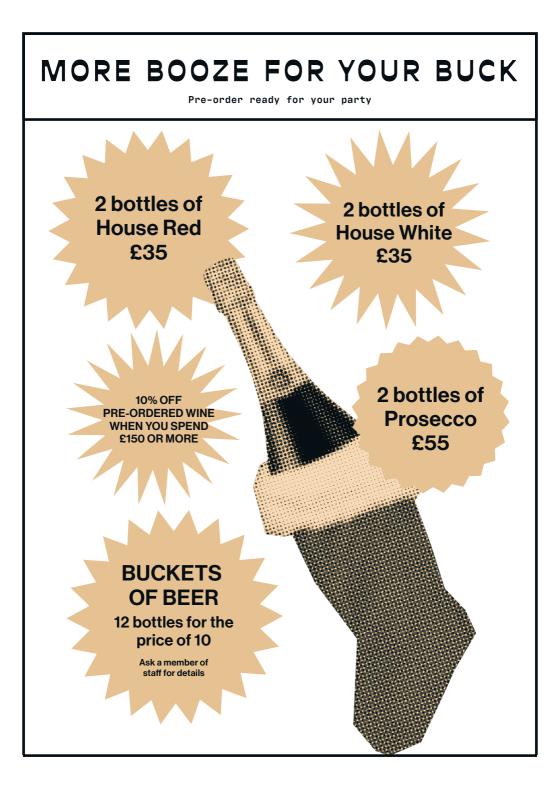

INIMUM** 

SALMON BLINI wasabi cream

CHESTNUT CHEESECAKE pickled walnut, sage (vg)

> **CURRIED PUMPKIN TART** kale pesto (vg)

**BLACK OLIVE CRACKER** tomato tapenade, vegan ricotta (vg)

MAPLE PIGS IN BLANKETS

CRAB CAKE avocado, sour apple jam

TURKEY BURGER SLIDER

CHICKEN LIVER PARFAIT crackling, truffle, cranberry marmalade

LEMON MERINGUE SHORTBREAD (v)

MINI VANILLA & STEM GINGER CHEESECAKE mandarin marmalade (v)

MINI MINCE PIES (v)



Items subject to change but allergen information via the QR code will be accurate. Adults need around 2000 kcals a day. Scan the QR for allergen and kcal information, or ask a member of the team for more details.





Load up a gift card with as much or as little as you like - a beautifully lazy yet wonderfully thoughtful gift for all pub lovers.





# WHAT'S ON @THE WORLDS END

Need some plans? At The Worlds End we've always got something on. Scan the QR code here to see what's on:

#### SCAN FOR WHAT'S



0207 281 8679

## HELLO, IS THAT THE MANAGER?

## THE WORLDS END

21-23 Stroud Green Road Finsbury Park Greater London N4 3EF

#### @Worldsendfinsburypark

enquiries@worldsendfinsburypark.com

#### BOOKINGS AND DEPOSITS POLICY

A credit or debit card pre-authorisation is required to confirm your festive booking (13th November 2023 - 6th January 2024). For no-shows or late cancellations you may be subject to a fee that will be applied to the credit or debit card on file. For Christmas Day bookings, a deposit of up to 50% per person is required to confirm your booking. The remaining balance will be due for payment on or before the