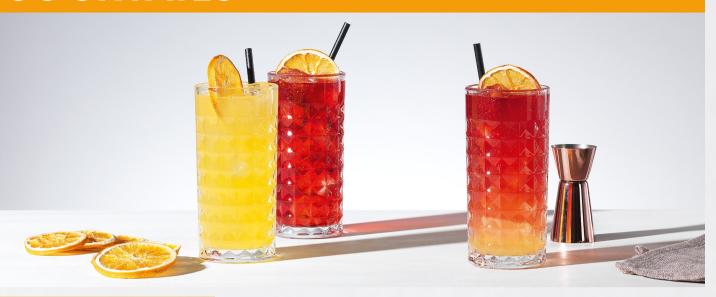

## **SPRITZ COCKTAILS**

#### **Pink Spritz**

A pretty-in-pink combination of 3 Pebble Bay Zinfandel Rosé topped with Schweppes Pink Soda and served over ice with a slice of strawberry.

#### **Aperol Spritz**

The classic favourite - Aperol and Prosecco mixed with soda water and garnished with fresh orange wedges.

#### **Gin Berry Spritz**

The perfect fruity combination of Beefeater Pink Gin, Prosecco and Schweppes Lemonade, finished with strawberry slices.

#### **Cherry Apple Pie Spritz**

A 'cherry nice', crisp mix of Jack Daniel's Tennessee Apple, Whitley Neill Black Cherry Gin and Schweppes Lemonade, garnished with lime wedges.

#### Peachy Keen Spritz

Refreshingly fruity Arches Peach schnapps, JJ Artisanal Vodka, and Schweppes Pink Soda, garnished with lime wedges.