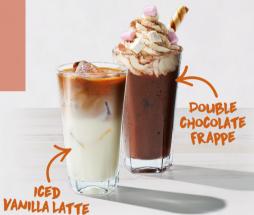

#### NEW Iced Vanilla Latte

A double shot of espresso, lavered with milk, vanilla flavour syrup and served over ice. (154 kcal)

#### **NEW Double Chocolate Frappe**

Velvety hot chocolate, blended with milk, white chocolate flavour syrup and served over ice. Topped with whipped cream. marshmallows, an edible wafer straw and a dusting of chocolate powder. (369 kcal)