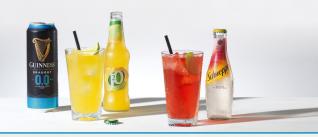

# **ALCOHOL FREE**

#### NO ALCOHOL COCKTAILS

#### Monsoon Kiss

A vibrant blend of cranberry juice and Schweppes Pink soda with a squeeze

#### Raspberry Refresher

A delightful blend of crisp apple and juicy raspberry flavours filled with Schweppes Lemonade, (43 kcal)

A delicious blend of J20 Orange and Passion Fruit topped with Schweppes Lemonade, (46 kcal)

#### **Berry Punch**

A mix of cranberry and orange juices, topped up with Schweppes Lemonade.

#### **BOTTLES**

Freixenet 0.0% Sparkling Wine SPAIN MINI 200ML BOTTLE A fruity refreshing alcohol-free sparkling wine with an elegant touch of citrus. (50 kcal)

Heineken 0.0 n.n% (69 kcal)

Kopparberg Mixed Fruit Alcohol Free 0% (190 kcal)

Kopparberg Strawberry and Lime Alcohol Free 0% (205 kcal)

Peroni Nastro Azzurro 0.0% (76 kcal)

Guinness 0.0 0.0% (86 kcal)