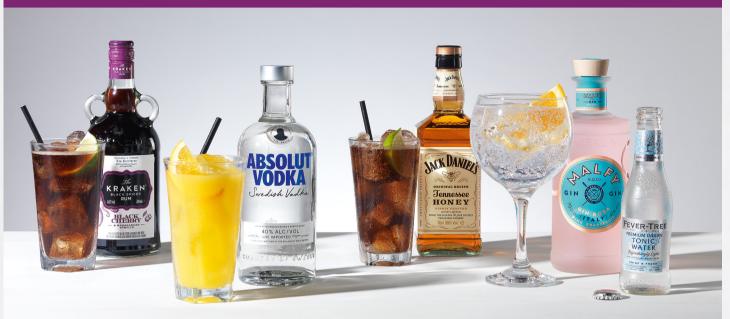

#### RUM

#### NEW The Kraken Black Cherry & Madagascan Vanilla Rum

Black spiced Caribbean rum, rich cherries and smooth vanilla. Perfect with Coca-Cola Zero Sugar.

**NEW** The Kraken Roast Coffee Rum The Kraken Spiced Rum

**NEW Dead Man's Fingers** Spiced Rum **Dead Man's Fingers Mango** Sailor Jerry Spiced Rum

**Bacardi Carta Blanca** Captain Morgan Original Spiced Gold

Malibu

Malibu Strawberry

#### **VODKA**

**Absolut Raspberri** 

Absolut Original

**Grev Goose** 

and unique blue vodka. Perfect with Schweppes Lemonade.

**NEW** Smirnoff Tamarind **II Artisanal** 

Absolut Vanilia

**NEW** AU Vodka Blue Raspberry A unique fruit fusion creating a sweet

#### GIN

Bombay Sapphire **Bombay Bramble** 

**Bombay Citron Pressé** Hendrick's

Whitley Neill Rhubarb & Ginger Whitley Neill Raspberry

**NEW** Whitley Neill Black Cherry Beefeater London Dry **Beefeater Blood Orange Beefeater Pink Strawberry** 

Malfy Rosa 🖤

A zesty and citrusy taste of fresh Sicilian pink grapefruit and Italian lemons. Perfect with Fever-Tree Refreshingly Light tonic water.