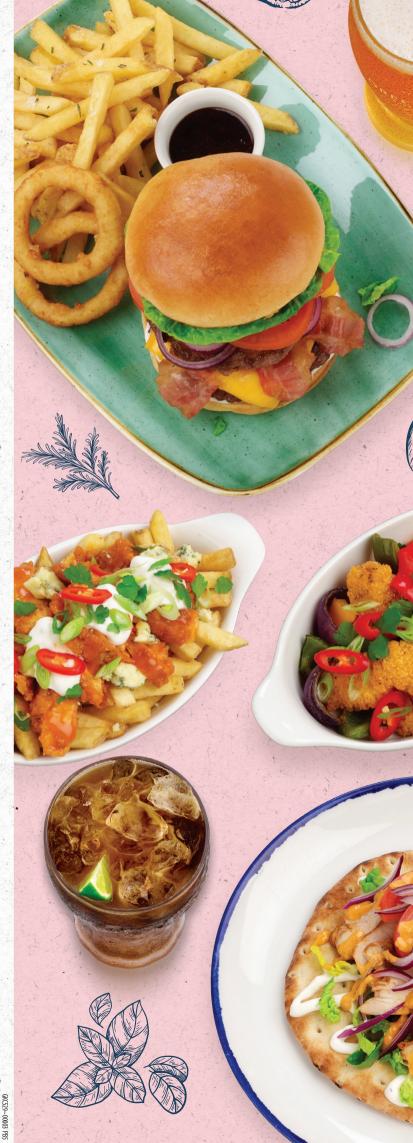

## LOADED FRIES NEW

| KATSU CHICKEN FRIES<br>Skin-on fries topped with buttermilk chicken strips,<br>katsu curry sauce and a spicy herb garnish (832 kcal)                 | 5.69 |  |
|------------------------------------------------------------------------------------------------------------------------------------------------------|------|--|
| BBQ CHEESE FRIES<br>Skin-on fries topped with nacho cheese sauce,<br>Texan BBQ sauce and crispy onions (542 kcal)                                    | 5.69 |  |
| CHEESE BURGER FRIES<br>Skin-on fries topped with a smashed<br>beef burger patty, nacho cheese sauce<br>and crispy onions (675 kcal)                  | 5.69 |  |
| BUFFALO FRIES<br>Skin-on fries topped with buttermilk chicken<br>strips tossed in East Coast IPA hot sauce,<br>garlic & rosemary mayo, crumbled blue | 5.69 |  |
| cheese and a spicy herb garnish (844 kcal)                                                                                                           |      |  |

14.99

15.99

13.29

Our burgers are served in a toasted brioche bun with tomato, lettuce, red onion and mayo. With rosemary sea salted skin-on fries, onion rings° and a pot of Texan BBQ sauce

|                                                                                                                  |          | 이 그렇게 가슴 것 않는 것 같은 것 같                                                                                     |            |
|------------------------------------------------------------------------------------------------------------------|----------|------------------------------------------------------------------------------------------------------------------------------------------|------------|
| All our beef burgers are served as tw<br>patties smashed on the grill for extra                                  |          | HOT HONEY CHICKEN BURGER NEW<br>Buttermilk chicken tossed in hot honey sauce, topped<br>with cheese and smoked streaky bacon (1392 kcal) | 14.79      |
|                                                                                                                  | A CALLER | BUTTERMILK                                                                                                                               | 13.79      |
| CHEESE & BACON BURGER<br>Beef burger with cheese and smoked                                                      | 14.29    | CHICKEN BURGER (1096 kcal)                                                                                                               |            |
| streaky bacon (1279 kcal)                                                                                        |          | BEYOND MEAT BURGER®                                                                                                                      | 13.49      |
| BACON & BLUE BURGER<br>Beef burger with melted blue cheese, smoked streak                                        |          | Topped with a Violife vegan slice (1201 kcal)<br>Vegan option available 🕶 (1075 kcal)                                                    |            |
| bacon, crispy onions and red onion chutney (1448 kca                                                             | al)      |                                                                                                                                          | same pring |
| CLASSIC BEEF BURGER (1195 kcal)                                                                                  | 12.79    | Swap your fries (381 kcal) for a dressed mixed salad                                                                                     | (55 kcal)  |
| and the second |          |                                                                                                                                          |            |

| NACHO SHARER<br>Corn tortilla chips with mozzarella, Cheddar and nacho<br>cheese sauce served with salsa, jalapeños, soured<br>cream and a spicy herb garnish (1177 kcal, serves 2)<br>ADD A TOPPER:                                                           | 11.49 | TEX MEX SHARER NEW<br>Two chicken shawarma tacos and two pulled<br>pork tacos served with sweet chilli glazed<br>corn ribs, hot honey chicken strips, rosemary<br>sea salted skin-on fries, chipotle mayo, and |
|----------------------------------------------------------------------------------------------------------------------------------------------------------------------------------------------------------------------------------------------------------------|-------|----------------------------------------------------------------------------------------------------------------------------------------------------------------------------------------------------------------|
| TEXAN BBQ PULLED PORK (325 kcal)                                                                                                                                                                                                                               | 2.00  | garlic & rosemary mayo (1863 kcal, serves 2)                                                                                                                                                                   |
| ULTIMATE SHARER NEW<br>Chicken wings, hot honey chicken strips, salt & pepper<br>chilli chicken strips, rosemary sea salted skin-on fries,<br>onion rings° and garlic bread. Served with Texan BBQ<br>sauce and East Coast IPA hot sauce (1789 kcal, serves 2) | 15.99 | TRIO OF FRIES NEW   Any three options from our loaded fries range (serves 2)   Choose from:   Katsu chicken (832 kcal)   BBQ cheese   Ø (542 kcal)                                                             |