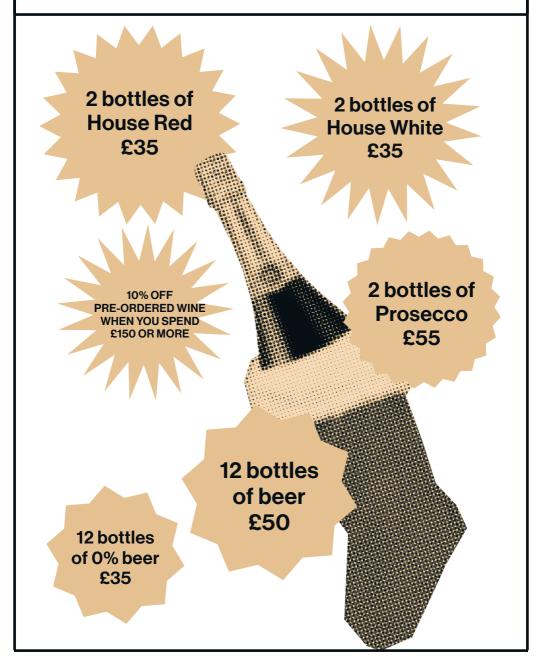

# MORE BOOZE FOR YOUR BUCK

Pre-order ready for your party

0208 874 4209

HELLO, 15 THAT THE MANAGER?

332 Garratt Lane Earlsfield Greater London SW18 4EJ

@thewandlepub

enquiries@wandleearlsfield.com

#### **TERMS & CONDITIONS**

\*T&Cs apply. 10% off pre-ordered wine discount is not valid on our 2 bottle House Wine and Prosecco packages. Party planner gifts will be emailed directly before the end of December 2023, vouchers will be valid throughout January 2024 only.