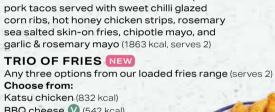

| ļ | SALT & PEPPER CHILLI CHICKEN NEW<br>Chicken strips seasoned with salt & pepper<br>chilli seasoning, roasted peppers & onions<br>and topped with a spicy herb garnish (457 kcal)                    | 5.69 |
|---|----------------------------------------------------------------------------------------------------------------------------------------------------------------------------------------------------|------|
|   |                                                                                                                                                                                                    | 5    |
|   | KATSU CHICKEN FRIES<br>Skin-on fries topped with buttermilk chicken stri<br>katsu curry sauce and a spicy herb garnish (832 )                                                                      | • •  |
|   | BBQ CHEESE FRIES<br>Skin-on fries topped with nacho cheese sauce,<br>Texan BBQ sauce and crispy onions (542 kcal)                                                                                  | 5.69 |
|   | CHEESE BURGER FRIES<br>Skin-on fries topped with a smashed<br>beef burger patty, nacho cheese sauce<br>and crispy onions (675 kcal)                                                                | 5.69 |
|   | BUFFALO FRIES<br>Skin-on fries topped with buttermilk chicken<br>strips tossed in East Coast IPA hot sauce,<br>garlic & rosemary mayo, crumbled blue<br>cheese and a spicy herb garnish (844 kcal) | 5.69 |
|   | 1                                                                                                                                                                                                  |      |