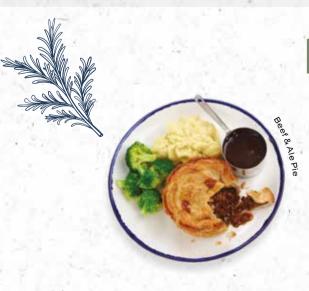

### **BEEF & ALE PIE**

Pest Pub Pie Champion & Gold Award Winner at the National Pie Awards British beef and rich Ruddles Ale gravy in shortcrust pastry. Served with broccoli and rich gravy (1003 kcal) with buttered mash (323 kcal) or chips (428 kcal)