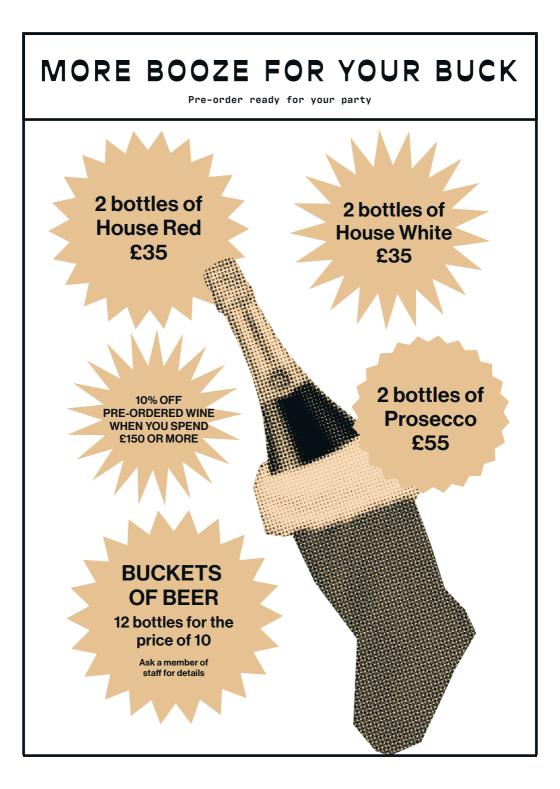

#### **TERMS & CONDITIONS**

\*T&Cs apply. 10% off pre-ordered wine discount is not valid on our 2 bottle House Wine and Prosecco packages. Party planner gifts will be emailed directly before the end of December 2023, vouchers will be valid throughout January 2024 only.