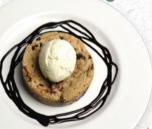

### LAVA COOKIE V NEW

A large, warm chocolate chip cookie with a gooey chocolate centre. Topped with clotted cream ice cream and chocolate flavour sauce (653 kcal) Vegan option available 🚾 (644 kcal)