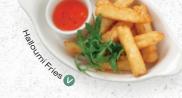

### TEX MEX SHARER NEW

Two chicken shawarma tacos and two pulled pork tacos served with sweet chilli glazed corn ribs, hot honey chicken strips, rosemary sea salted skin-on fries, chipotle mayo, and garlic & rosemary mayo (1863 kcal, serves 2)