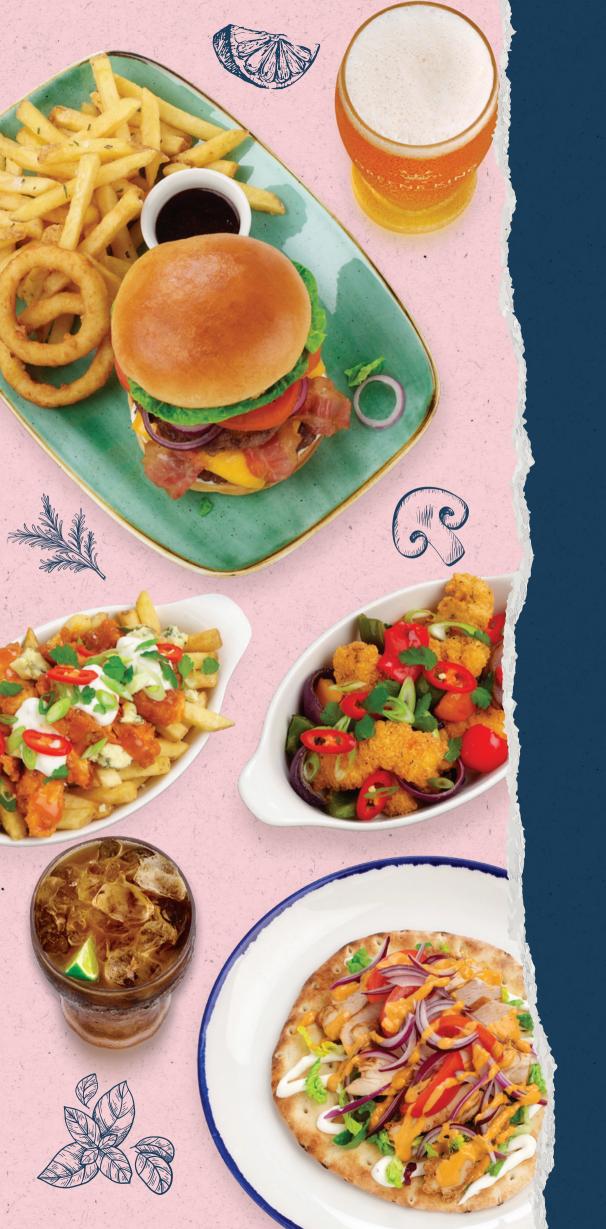

### SALT & PEPPER CHILLI CHICKEN NEW Chicken strips seasoned with salt & pepper chilli seasoning, roasted peppers & onions and topped with a spicy herb garnish (457 kcal)

HALLOUMI FRIES V Served with sweet chill sauce and rocket (506 kcal)