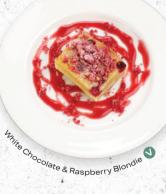

### WHITE CHOCOLATE & RASPBERRY BLONDIE V NEW

Served warm with raspberry coulis and a raspberry sherbert biscuit crumb (582 kcal)

JAM ROLY POLY PUDDING 💟 NEW Served warm with custard, and drizzled with raspberry coulis (636 kcal)