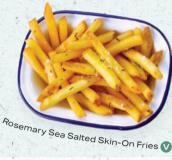

> SIDES CHIPS V (428 kcal)

JACKET POTATO WITH BUTTER V (252 kcal) GARLIC BREAD (450 kcal)

ONION RINGS° V (356 kcal) ROSEMARY SEA SALTED SKIN-ON FRIES V (381 kcal) BUTTERED MASH 💟 (323 kcal) BUTTERED BABY POTATOES V (321 kcal)