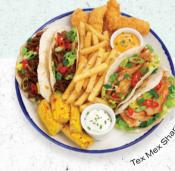

## ADD MORE TO YOUR BURGER

BURGERS THE MONTH

3oz\* BEEF BURGER PATTY (188 kcal) BUTTERMILK CHICKEN BURGER (276 kcal) BEYOND MEAT BURGER<sup>®</sup> (289 kcal) SMOKED STREAKY BACON (44 kcal)

HOT HONEY CHICKEN BURGER NEW Buttermilk chicken tossed in hot honey sauce, topped with cheese and smoked streaky bacon (1392 kcal) BUTTERMILK