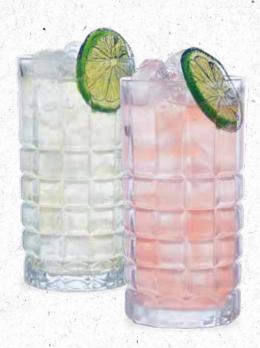

# NON-ALCOHOLIC COCKTAILS

| PINK SPRITZ                   | 3.99 |
|-------------------------------|------|
| Warner's 0% Pink Berry and    |      |
| Fever-Tree Raspberry & Orange |      |

Blossom Soda is vibrant, refreshing and fruity (42 kcal)

ELDERFLOWER NO-JITO 3.99

Elderflower cordial with the flavours of fresh mint and lime create a garden-fresh non-alcoholic delight, topped with a splash of soda water (114 kcal)

GINGER NO-JITO 3.99 Spice things up with a lively blend of Fever-Tree Ginger Ale with lime and minty freshness (104 kcal)

PA-NO-MA 3.99

The classic taste of a margarita combines with Fever-Tree Sparkling Pink Grapefruit for a tangy non-alcoholic marvel (66 kcal)