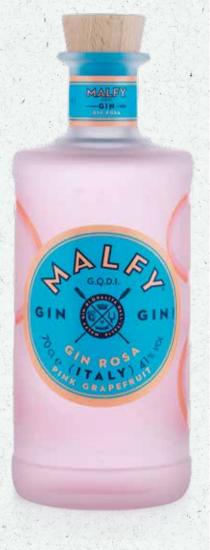

secret selection of sweet flowers for an enticingly fresh, lusciously floral tasting gin

PAIRED PERFECTLY WITH FEVER-TREE LIGHT INDIAN TONIC

| 들이 마음이 아내는 아이지는 얼마를 하는 것이 하면 가장이 되었다면 다른 사람이 되었다. 이번 가는 것은 것이다.                                                                     |                 |                 |
|-------------------------------------------------------------------------------------------------------------------------------------|-----------------|-----------------|
| FLAVOURED                                                                                                                           | 25ML<br>+ MIXER | 50ML<br>+ MIXER |
| BEEFEATER PINK STRAWBERRY                                                                                                           | 5.05            | 7.05            |
| BEEFEATER BLOOD ORANGE                                                                                                              | 5.05            | 7.05            |
| WHITLEY NEILL RHUBARB & GINGER                                                                                                      | 5.25            | 7.25            |
| BOMBAY BRAMBLE                                                                                                                      | 5.25            | 7.25            |
| BOMBAY CITRON PRESSÉ                                                                                                                | 5.25            | 7.25            |
| WARNER'S RHUBARB                                                                                                                    | 5.55            | 7.55            |
| WARNER'S ELDERFLOWER                                                                                                                | 5.55            | 7.55            |
| WARNER'S RASPBERRY                                                                                                                  | 5.55            | 7.55            |
| MALFY™ ROSA A bright and refreshing flavoured gin, with the zesty and citrusy taste of fre Sicilian pink grapefruit and Italian lem | sh              | 7.55            |
| PAIRED PERFECTLY WITH FEVER-TREE LIGHT INDIAN TONIC                                                                                 |                 | 1               |
|                                                                                                                                     |                 |                 |