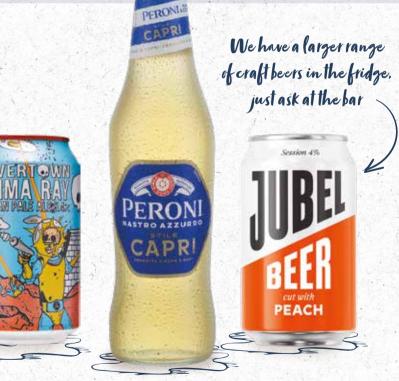

### BEER

#### SOL PERONI

Nastro Azzurro Nastro Azzurro Gluten Free Nastro Azzurro Stile Capri

**DESPERADOS HEINEKEN® OLD SPECKLED HEN** 

### CRAFT

ICE BREAKER PALE ALE **BEAVERTOWN GAMMA RAY** 

JUBEL BEER **CUT WITH PEACH** 