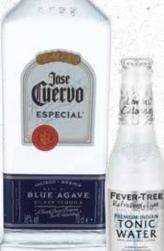

## JOSE CUERVO GOLD TEQUILA

Reposado rested in virgin white oak barrels, giving it a smooth and subtle complexity

### JOSE CUERVO ESPECIAL SILVER

Smooth and sweet 100% Blue Weber Agave with hints of citrus and a fresh, light pepper finish

### Our Suggested Serve

Jose Cuervo Especial Silver with Fever-Tree Light Indian Tonic Water