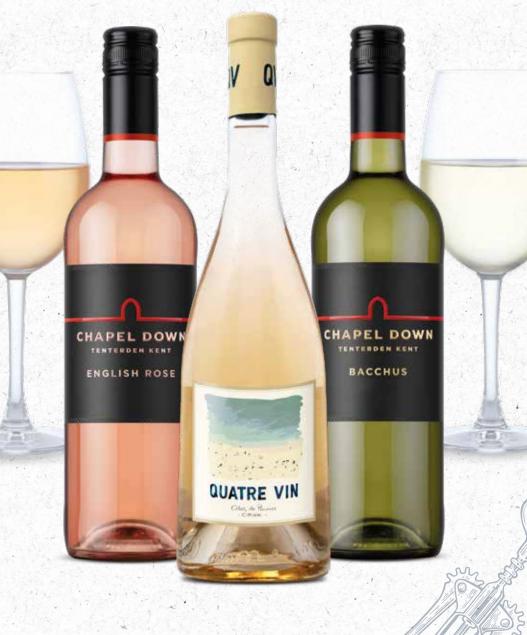

### BACCHUS, CHAPEL DOWN, ENGLAND

Fresh flavours of citrus, melon, and pineapple which lead to a crisp finish 175mL 8.29 250ML 10.99 BOTTLE 29.99 K

### ENGLISH ROSÉ, CHAPEL DOWN, ENGLAND

A delicate rosé with an abundance of strawberries and cream. This Pinot Noir and Pinot Meunier dominated blend features berry and citrus aromas to give a long, refreshing finish BOTTLE 26.49

### ORGANIC CÔTES DE PROVENCE ROSÉ, QUATRE VIN, FRANCE @

This special organic and vegan Provence Rosé has juicy stone fruit, freeze dried strawberries with a light floral touch bringing Provence to your glass BOTTLE 29.99