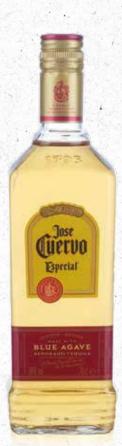

#### JOSE CUERVO GOLD TEQUILA

3.90

Reposado rested in virgin white oak barrels, giving it a smooth and subtle complexity

#### JOSE CUERVO ESPECIAL SILVER

Smooth and sweet 100% Blue Weber Agave with hints of citrus and a fresh, light pepper finish