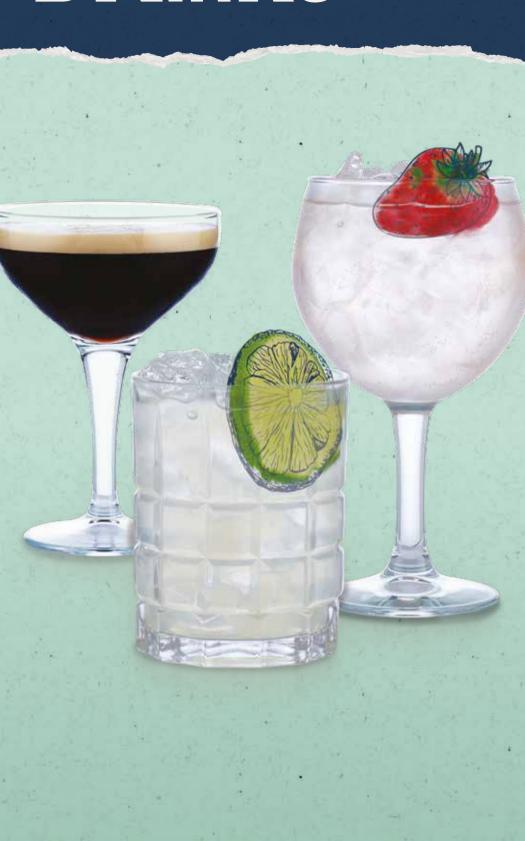

## COCKTAILS

|                                                                                                                                                                                                                         | GLASS |
|-------------------------------------------------------------------------------------------------------------------------------------------------------------------------------------------------------------------------|-------|
| PASSIONFRUIT MARTINI Find the passion in this tangy mix of Absolut* Vodka, passionfruit and zingy fresh lime flavours served up with a shot of Italian fizz                                                             | 5.99  |
| MARGARITA The zing of lime meets the kick of Jose Cuervo Especial Silver Tequila to make this classic cocktail the life of the party                                                                                    | 5.99  |
| ESPRESSO MARTINI A blend of smooth Absolut® Vanilia Vodka and the rich notes of coffee                                                                                                                                  | 5.99  |
| FRENCH MARTINI Unleash your inner Parisian with this chic concoction of Absolut® Raspberri Vodka, Chambord and pineapple juice                                                                                          | 5.99  |
| LONG ISLAND ICED TEA  A rebellious medley of Beefeater London Dry Gin, Absolut® Vodka, Jose Cuervo Especial Silver Tequila, BACARDÍ Carta Blanca Rum and Cointreau with a splash of Coca-Cola Zero Sugar and fresh lime | 5.99  |
| MOJITO Flavours of fresh mint and lime combined with BACARDÍ Carta Blanca                                                                                                                                               | 5.99  |

Rum will take you on a Cuban escapade, topped with a drop of soda water