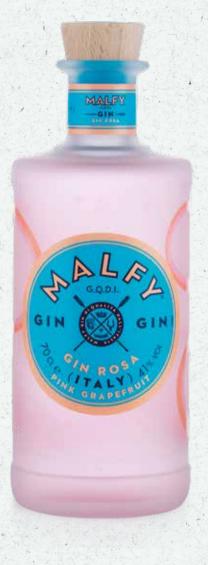

WARNER'S 0% PINK

BERRY (6 kcal per 50ml)

| BOMBAY BRAMBLE BOMBAY CITRON PRESSÉ                                                                                          | 4.60<br>4.60 | 6.60         |  |  |
|------------------------------------------------------------------------------------------------------------------------------|--------------|--------------|--|--|
| WARNER'S RHUBARB WARNER'S ELDERFLOWER                                                                                        | 4.90<br>4.90 | 6.90<br>6.90 |  |  |
| WARNER'S RASPBERRY MALFY™ ROSA                                                                                               | 4.90         | 6.90         |  |  |
| A bright and refreshing flavoured gin, with the zesty and citrusy taste of fresh Sicilian pink grapefruit and Italian lemons |              |              |  |  |
| PAIRED PERFECTLY WITH FEVER-TREE<br>LIGHT INDIAN TONIC                                                                       | ¥7.6         | 7            |  |  |
| MALFY™ CON ARANCIA                                                                                                           | 4.90         | 6.90         |  |  |