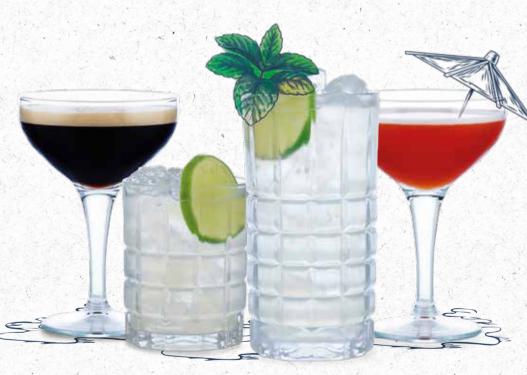

## COCKTAILS

|                                                                                                                                                                                                                         | GLASS |
|-------------------------------------------------------------------------------------------------------------------------------------------------------------------------------------------------------------------------|-------|
| PASSIONFRUIT MARTINI Find the passion in this tangy mix of Absolut* Vodka, passionfruit and zingy fresh lime flavours served up with a shot of Italian fizz                                                             | 5.99  |
| MARGARITA The zing of lime meets the kick of Jose Cuervo Especial Silver Tequila to make this classic cocktail the life of the party                                                                                    | 5.99  |
| ESPRESSO MARTINI A blend of smooth Absolut® Vanilia Vodka and the rich notes of coffee                                                                                                                                  | 5.99  |
| FRENCH MARTINI Unleash your inner Parisian with this chic concoction of Absolut® Raspberri Vodka, Chambord and pineapple juice                                                                                          | 5.99  |
| LONG ISLAND ICED TEA  A rebellious medley of Beefeater London Dry Gin, Absolut® Vodka, Jose Cuervo Especial Silver Tequila, BACARDÍ Carta Blanca Rum and Cointreau with a splash of Coca-Cola Zero Sugar and fresh lime | 5.99  |
| MOJITO Flavours of fresh mint and lime combined with BACARDÍ Carta Blanca                                                                                                                                               | 5.99  |

Rum will take you on a Cuban escapade, topped with a drop of soda water