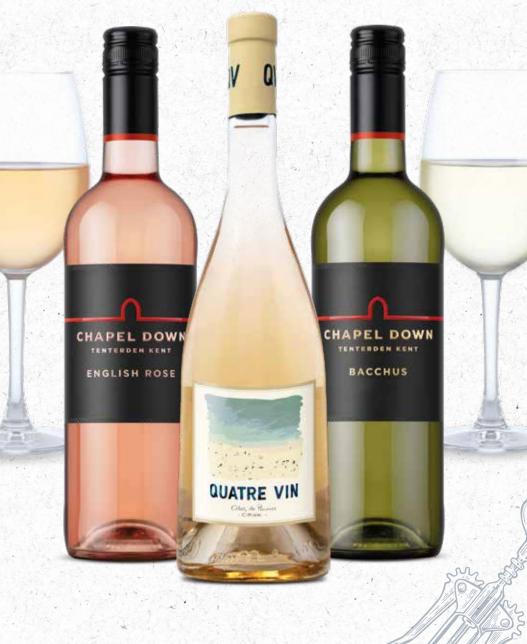

DOC, ITALY

Classy and aromatic Prosecco, with elegant bubbles and hints of citrus and ripe fruits

200ML BOTTLE 6.59 750ML BOTTLE 24.99

#### PROSECCO ROSÉ DOC, ITALY

An attractive soft pink colour, light and refreshing with a summer fruits finish 200<sub>ML</sub> BOTTLE 7.19 750<sub>ML</sub> BOTTLE 25.99



#### 'A TOUCH OF SPARKLE' CHAPEL DOWN, ENGLAND

Aromas of pineapple, grapefruit, and elderflower, with tropical fruit and floral flavours giving a crisp, refreshing finish on the palate 750<sub>ML</sub> BOTTLE 31.99

CHAMPAGNE, LANSON LE BLACK CREATION BRUT NV, FRANCE @

An elegant Champagne, with citrus fruit and hints of honey 750ml BOTTLE 47.99

# 0.0% SPARKLING WINE, FREIXENET, SPAIN @

Lively tropical notes and refreshing fruity flavours (50 kcal) 200<sub>ML</sub> BOTTLE 5.19



### SHOTS & BOMBS

SHOTS

**JÄGERMEISTER FIREBALL** 

JOSE CUERVO TEQUILA **MOZART GOLD** 

**CHOCOLATE CREAM** LIQUEUR

LUXARDO SAMBUCA ORIGINAL

**LUXARDO SAMBUCA** RASPBERRY

LUXARDO SAMBUCA **BLACK LIQUORICE** 

**LUSTRE CAFFE LATTE** CREAM LIQUEUR WITH VODKA

**LUSTRE STRAWBERRY CREAM LIQUEUR** WITH TEQUILA

**LUSTRE PINEAPPLE CREAM** LIQUEUR WITH RUM

AU VODKA® BLUE RASPBERRY

AU VODKA® PINK LEMONADE

**BABY GUINNESS** Kahlúa Coffee Liqueur and Baileys

JAMMY DOUGHNUT Chambord and Baileys

KISS FROM A ROSE Lustre Strawberry Cream with Tequila and Baileys

**BOMBS** 

Half a can of Red Bull with every bomb

JÄGER BOMB

SKITTLE BOMB

**SOCO BOMB** 

COCA-COLA ZERO SUGAR (1 kcal)

DIET COKE (1 kcal)

COCA-COLA ORIGINAL

TASTE (139 kcal)

**SCHWEPPES** 

Lemonade (73 kcal) Tonic (42 kc