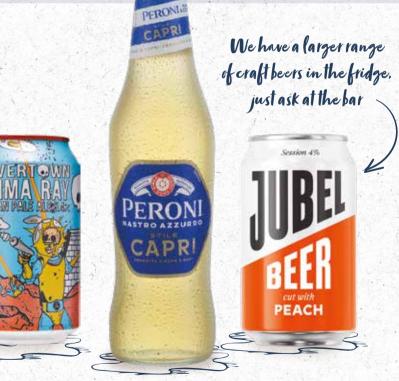

#### SOL PERONI

Nastro Azzurro Nastro Azzurro Gluten Free Nastro Azzurro Stile Capri

**DESPERADOS HEINEKEN® OLD SPECKLED HEN** 

### CRAFT

ICE BREAKER PALE ALE **BEAVERTOWN GAMMA RAY** 

JUBEL BEER **CUT WITH PEACH** 