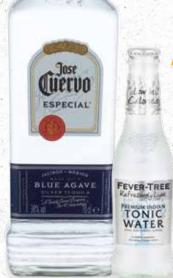

#### JOSE CUERVO ESPECIAL SILVER

Smooth and sweet 100% Blue Weber Agave with hints of citrus and a fresh, light pepper finish

### Our Suggested Serve

Jose Cuervo Especial Silver with Fever-Tree Light Indian Tonic Water