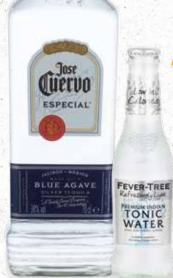

### JOSE CUERVO ESPECIAL SILVER

Smooth and sweet 100% Blue Weber Agave with hints of citrus and a fresh, light pepper finish

### Our Suggested Serve

Jose Cuervo Especial Silver with Fever-Tree Light Indian Tonic Water