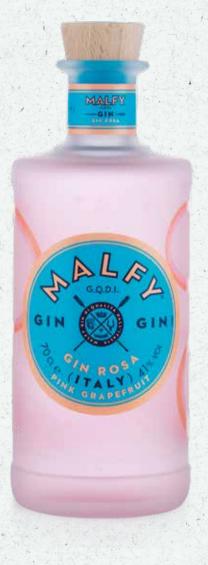

WARNER'S 0% PINK

BERRY (6 kcal per 50ml)

| WARNER'S ELDERFLOWER WARNER'S RASPBERRY                                                                                                                     | 4.90            | 6.90<br>6.90    |
|-------------------------------------------------------------------------------------------------------------------------------------------------------------|-----------------|-----------------|
| WARNER'S RASPBERRY  MALFY™ ROSA  A bright and refreshing flavoured gin, with the zesty and citrusy taste of free Sicilian pink grapefruit and Italian lemon | <b>4.90</b>     | 6.90            |
|                                                                                                                                                             | sh              |                 |
| A bright and refreshing flavoured gin,                                                                                                                      |                 | 6.90            |
|                                                                                                                                                             |                 | Sel #11/2/      |
|                                                                                                                                                             | VESTE SE        |                 |
| WARNER'S RHUBARB                                                                                                                                            | 4.90            | 6.90            |
| BOMBAY CITRON PRESSÉ                                                                                                                                        | 4.60            | 6.60            |
| BOMBAY BRAMBLE                                                                                                                                              | 4.60            | 6.60            |
| WHITLEY NEILL<br>RHUBARB & GINGER                                                                                                                           | 4.60            | 6.60            |
| BEEFEATER BLOOD ORANGE                                                                                                                                      | 4.30            | 6.30            |
| BEEFEATER PINK STRAWBERRY                                                                                                                                   | 4.30            | 6.30            |
| FLAVOURED .                                                                                                                                                 | 25ML<br>+ MIXER | 50ML<br>+ MIXER |
|                                                                                                                                                             |                 |                 |