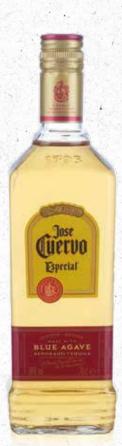

### JOSE CUERVO GOLD TEQUILA

3.90

Reposado rested in virgin white oak barrels, giving it a smooth and subtle complexity