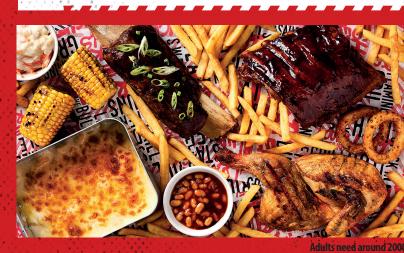

Half a flame-grilled roast chicken, half a rack of BBQ glazed pork ribs and 7 hour slow-cooked rib of beef on the bone topped with BBQ sauce. Served with extra cheesy mac 'n' cheese, a large portion of fries. 2 corn on the cob. 2 onion rings^, coleslaw nd baked beans in BBQ sauce (4546 kcal, serves 2)