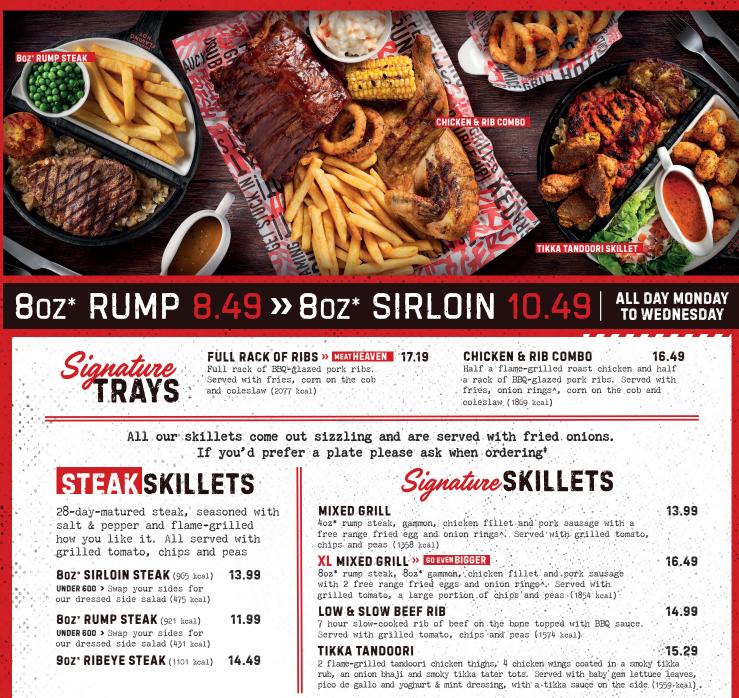

Half a flame-grilled roast chicken, half a rack of BBQ glazed pork ribs and 7 hour slow-cooked rib of beef on the bone topped with BBQ sauce. Served with extra cheesy mac 'n' cheese, a large portion of fries. 2 corn on the cob. 2 onion rings^, coleslaw nd baked beans in BBQ sauce (4546 kcal, serves 2)

# JAMAICAN CHICKEN STEW

**BOZ\* GAMMON SKILLET** 

Flame-grilled 8oz\* gammon on

chips, peas (887 kcal) and your

our sizzling skillet with fried

onions. Served with grilled tomato,

choice of a free range fried egg

(128 kcal) or pineapple ring (72 kcal)

Chicken fillets topped with smoked

streaky bacon, melted cheese and

BBQ sauce on our sizzling skillet

with fried onions. Served with

Minced beef in Italian red wine layered between pasta sheets.

Served with garlic ciabatta and

our dressed side salad (708 kcal)

chips and peas (1011 kcal)

BEEF LASAGNE

HUNTER'S CHICKEN SKILLET 10.99

9.99

9.49

10.49