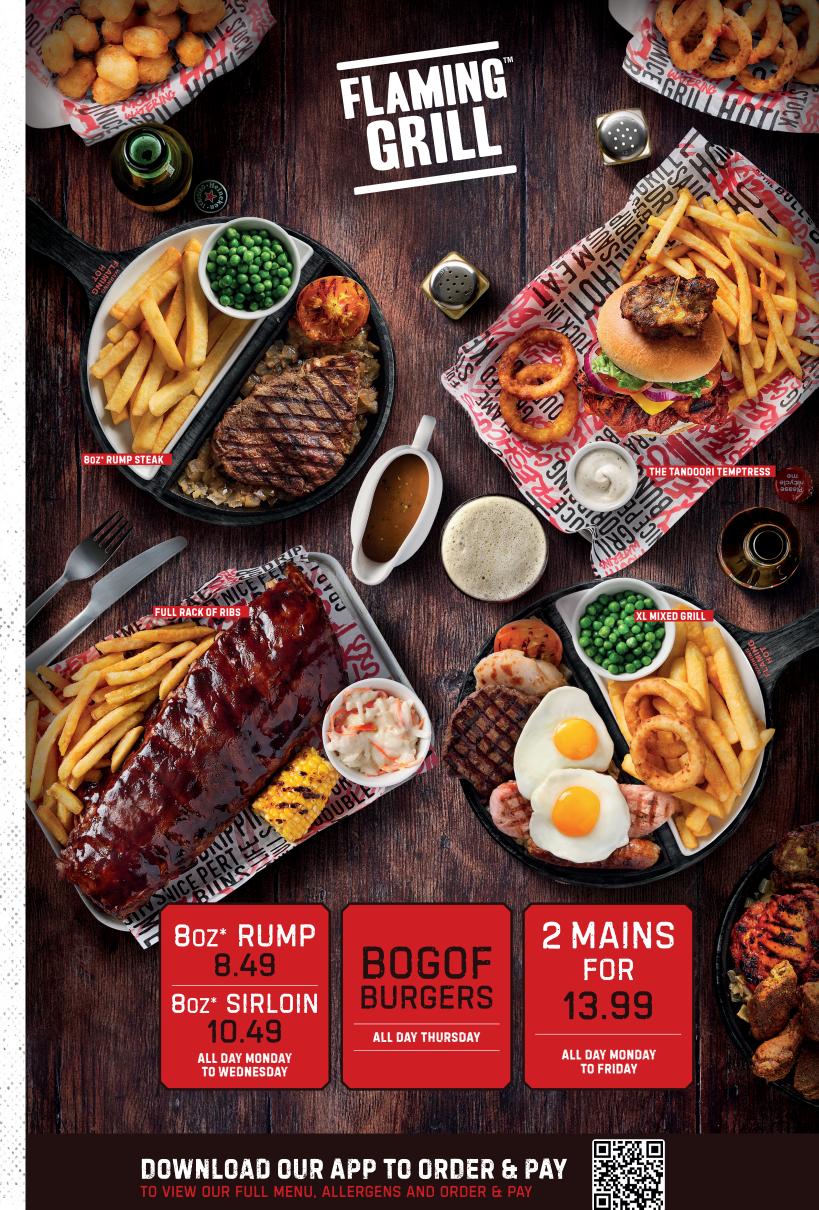

OZ\* GAMMON SKILLET** 

Flame-grilled 8oz\* gammon on

chips, peas (887 kcal) and your

our sizzling skillet with fried

onions. Served with grilled tomato,

choice of a free range fried egg

(128 kcal) or pineapple ring (72 kcal)

Chicken fillets topped with smoked

streaky bacon, melted cheese and

BBQ sauce on our sizzling skillet

with fried onions. Served with

Minced beef in Italian red wine layered between pasta sheets.

Served with garlic ciabatta and

our dressed side salad (708 kcal)

chips and peas (1011 kcal)

BEEF LASAGNE

HUNTER'S CHICKEN SKILLET 10.99

9.99

9.49

10.49



# HOT DRINKS

CUP OF TEA (O kcal) POT OF TEA (0 kcal) ESPRESSO (2 kcal) DOUBLE ESPRESSO (4 kcal)

AMERICANO (2 kcal) LATTE (201 kcal) CAPPUCCINO (188 kcal) MOCHA (180 kcal) HOT CHOCOLATE (210 kcal)









GK8611/61131 PB5