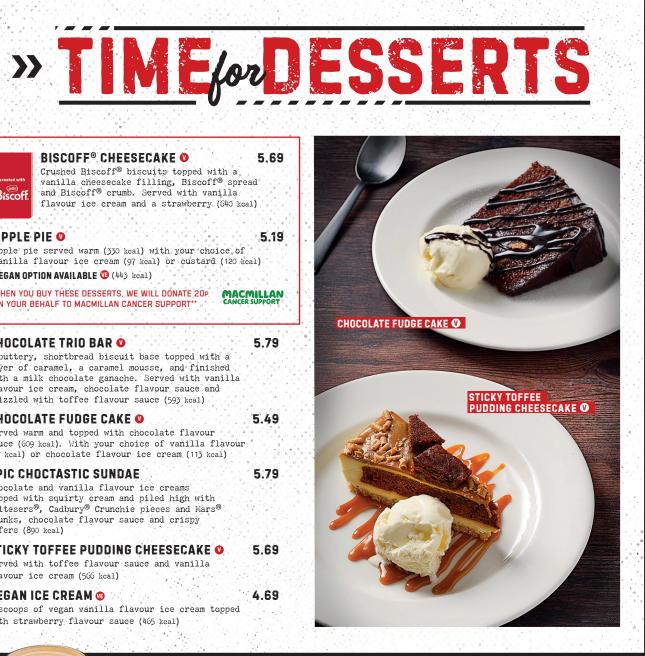

#### BISCOFF® CHEESECAKE 0 5.69 Crushed Biscoff<sup>®</sup> biscuits topped with a vanilla cheesecake filling, Biscoff® spread and Biscoff<sup>®</sup> crumb. Served with vanilla flavour ice cream and a strawberry (640 kcal) APPLE PIE 0 5.19 Apple pie served warm (330 kcal) with your choice of vanilla flavour ice cream (97 kcal) or custard (120 kcal) VEGAN OPTION AVAILABLE (1443 kcal) WHEN YOU BUY THESE DESSERTS, WE WILL DONATE 20P MACMILLAN ON YOUR BEHALF TO MACMILLAN CANCER SUPPORT CHOCOLATE TRIO BAR 🔍 5.79 A buttery, shortbread biscuit base topped with a layer of caramel, a caramel mousse, and finished with a milk chocolate ganache. Served with vanilla flavour ice cream, chocolate flavour sauce and drizzled with toffee flavour sauce (593 kcal) CHOCOLATE FUDGE CAKE O 5.49 Served warm and topped with chocolate flavour sauce (609 kcal). With your choice of vanilla flavour (97 kcal) or chocolate flavour ice cream (113 kcal) EPIC CHOCTASTIC SUNDAE 5.79 Chocolate and vanilla flavour ice creams topped with squirty cream and piled high with Maltesers<sup>®</sup>, Cadbury<sup>®</sup> Crunchie pieces and Mars<sup>®</sup> chunks, chocolate flavour sauce and crispy afers (890 kcal) STICKY TOFFEE PUDDING CHEESECAKE O 5.69 Served with toffee flavour sauce and vanilla flavour ice cream (566 kcal) 4.69

VEGAN ICE CREAM 3 scoops of vegan vanilla flavour ice cream topped with strawberry flavour sauce (465 kcal)