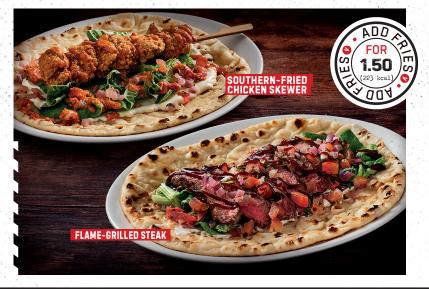

#### FLAME-GRILLED STEAK

Flatbread topped with mayo, baby gem lettuce leaves, flame-grilled 4oz\* steak, pico de gallo and your choice of sauce (694 kcal)

#### SOUTHERN-FRIED CHICKEN SKEWER 7.99 Flatbread topped with mayo, baby gem lettuce leaves, southern-fried chicken skewer, pico de gallo and your choice of sauce (838 kcal)

FLAME-GRILLED LAMB KOFTA 8.49 Flatbread topped with mayo, baby gem lettuce

leaves, spiced lamb koftas, pico de gallo and your choice of sauce (796 kcal) HALLOUMI O 7.99

Flatbread topped with mayo, baby gem lettuce leaves, halloumi fries, pico de gallo and your choice of sauce (837 kcal)