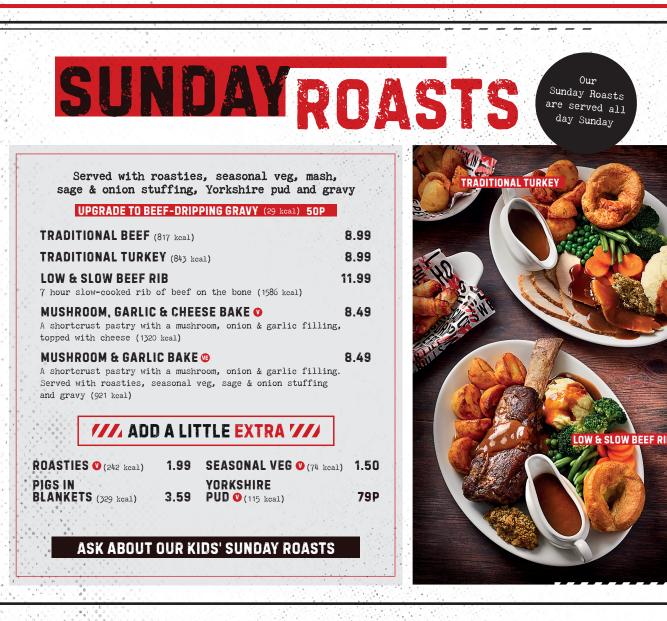

Half a flame-grilled roast chicken, half a rack of BBQ glazed pork ribs and 7 hour slow-cooked rib of beef on the bone topped with BBQ sauce. Served with extra cheesy mac 'n' cheese, a large portion of fries. 2 corn on the cob. 2 onion rings^, coleslaw nd baked beans in BBQ sauce (4546 kcal, serves 2)