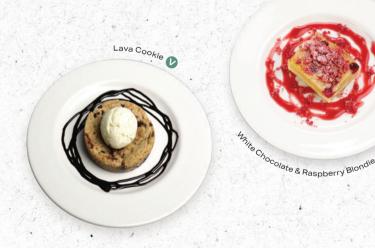

MACMILLAN

WHITE CHOCOLATE &

RASPBERRY BLONDIE V NEW

Served warm with raspberry coulis and a raspberry sherbert biscuit crumb (582 kcal)

JAM ROLY POLY PUDDING V NEW

Served warm with custard, and drizzled with raspberry coulis (636 kcal)

LAVA COOKIE V NEW

A large, warm chocolate chip cookie with a gooey chocolate centre. Topped with clotted cream ice cream and chocolate flavour sauce (653 kcal) Vegan option available 📭 (644 kcal)