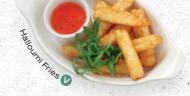

# ALL DAY MENU



# **SMALL PLATES**



TexMet

#### CHICKEN SHAWARMA TACOS NEW

Two charred tortillas stuffed with chicken shawarma, East Coast IPA hot sauce, shredded lettuce and a spicy herb garnish (304 kcal)

#### **PULLED PORK TACOS**

Two charred tortillas stuffed with Texan BBQ pulled pork, shredded lettuce and a spicy herb garnish (389 kcal)

#### HALLOUMI FRIES (V)

Served with sweet chilli sauce and rocket (506 kcal)

#### CORN RIBS

Charred, sweet chilli glazed corn ribs served with vegan mayo and a spicy herb garnish (329 kcal)

#### 8 CHICKEN WINGS (569 kcal)

Served with your choice of:

Hot honey sauce (156 kcal)

East Coast IPA hot sauce (62 kcal) Texan BBQ sauce (90 kcal) Garlic & rosemary mayo (121 kcal)

#### 8 CHICKEN STRIPS (430 kcal)

Served with a spicy herb garnish and your choice of:

East Coast IPA h