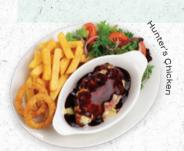

#### HUNTER'S CHICKEN

Chicken breast topped with smoked streaky bacon, melted Cheddar, mozzarella and Texan BBQ sauce. Served with chips, a dressed salad garnish and onion rings° (967 kcal)