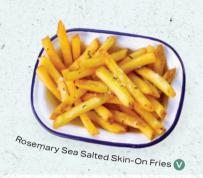

# SIDES

CHIPS (428 kcal)

ONION RINGS° (V) (356 kcal)

**ROSEMARY SEA SALTED** SKIN-ON FRIES (V) (381 kcal)

BUTTERED MASH () (323 kcal)

**BUTTERED BABY** POTATOES (V) (321 kcal)

JACKET POTATO WITH BUTTER (V (252 kcal) GARLIC BREAD (V (450 kcal) CHEESY GARLIC BREAD ( (581 kcal)