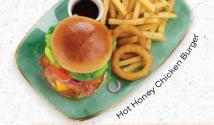

#### HOT HONEY CHICKEN BURGER NEW

Buttermilk chicken tossed in hot honey sauce, topped with cheese and smoked streaky bacon (1392 kcal)

BUTTERMILK CHICKEN BURGER (1096 kcal)