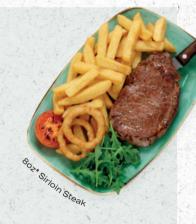

#### **28 DAY AGED STEAKS**

8oz\* RUMP (878 kcal) Add an extra rump steak (319 kcal)

8oz\* SIRLOIN (922 kcal) Add an extra sirloin steak (363 kcal)