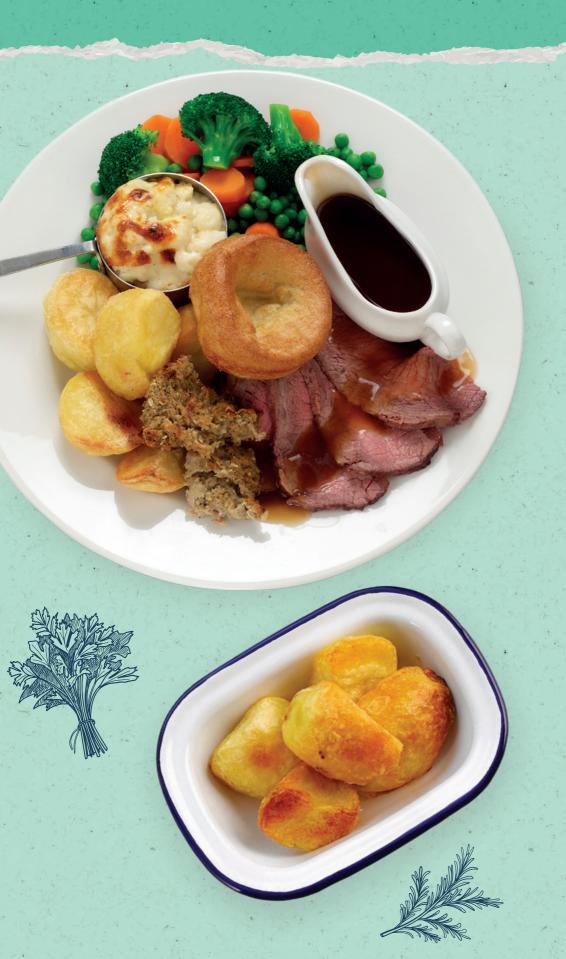

## SUNDAY

vegetables, cauliflower cheese, sage & onion stuffing, a Yorkshire pudding and rich gravy

**ROAST TURKEY** (1188 kcal)

**ROAST SIRLOIN OF BEEF** SERVED PINK (1238 kcal)

**ROAST TURKEY** & BEEF DUO (1213 kcal)

## **ADD MORE TO YOUR** SUNDAY DINNER

YORKSHIRE PUDDING (115 kcal) PIG IN BLANKET (110 kcal)

SEASONAL

VEGETABLES (136 kcal)

ROAST POTATOES (V (418 kcal)

CAULIFLOWER CHEESE (V) (443 kcal)