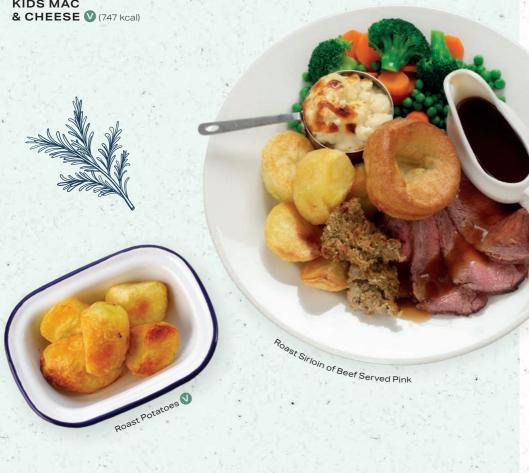

BEETROOT, SWEET **POTATO & BUTTERNUT** SQUASH TART (V) (1272 kcal)

KIDS ROAST TURKEY (661 kcal)

KIDS ROAST SIRLOIN OF BEEF SERVED PINK (686 kcal)

KIDS MAC

## **ADD MORE TO YOUR** SUNDAY DINNER

YORKSHIRE PUDDING (115 kcal) PIG IN BLANKET (110 kcal)

SEASONAL

VEGETABLES (136 kcal)

ROAST POTATOES (V (418 kcal)

CAULIFLOWER CHEESE (V) (443 kcal)