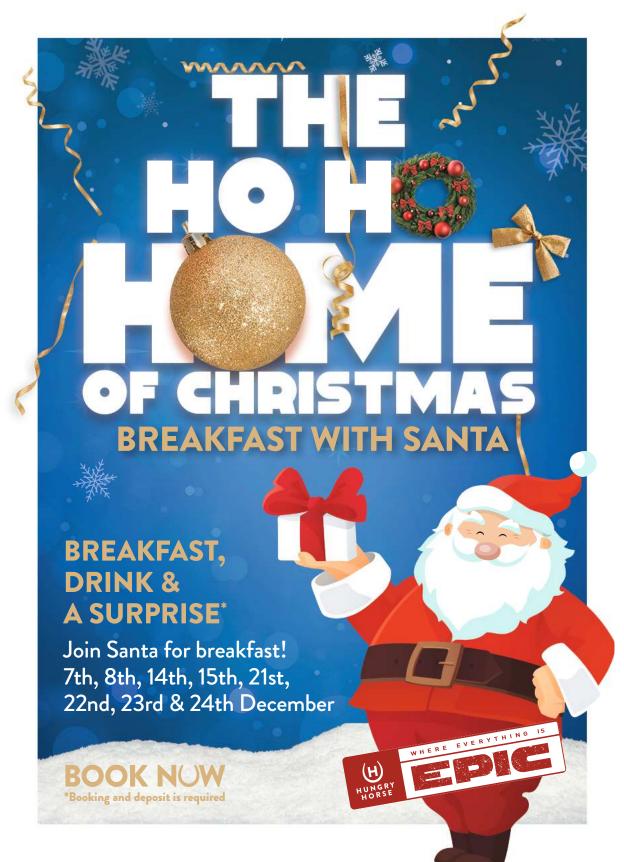

# JOIN SANTA FOR BREAKFAST THIS CHRISTMAS

#### Santa's pancakes V

The most be-yule-tiful of breakfasts - Snowman and Christmas tree shaped pancakes served with fresh strawberries & raspberry coulis. 332 kcal/35.8g Sugar/1.54g Salt

#### Christmas tree waffles

Get ready for a tree-mendous breakfast! Christmas tree shaped waffles. 144 kcal / 4.0g Sugar / 0.27g Salt with your choice of:

strawberry pieces & raspberry coulis. 55 kcal / 11.5g Sugar / 0.00g Salt VOR smoked streaky bacon & maple flavour syrup.



## ADD A GROWN UP BREAKFAST

#### Adult's breakfast waffle stack

Jingle all the way into a seasonal stack of fluffy waffles, crispy cornflake chicken and smoked streaky bacon. Made even sweeter with a drizzle of maple flavour syrup and topped with a fried free-range egg. (1072 kcal