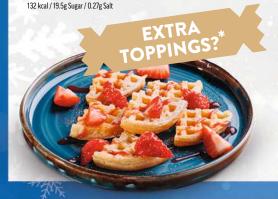

#### Christmas tree waffles

Get ready for a tree-mendous breakfast! Christmas tree shaped waffles. 144 kcal / 4.0g Sugar / 0.27g Salt with your choice of:

strawberry pieces & raspberry coulis. 55 kcal / 11.5g Sugar / 0.00g Salt VOR smoked streaky bacon & maple flavour syrup.

#### AVAILABLE FOR CHILDREN UP TO 12 YEARS OLD.

'Full Kid's Scottish breakfast in our Scottish sites: 1 Lorne sausage, 1 rasher of back bacon, a fried free-range egg, baked beans and half a potato scone 627 kcal / 6.3g Sugar / 3.82g Salt. 'Additional toppings: Extra strawberries 15 kcal / 3.0g Sugar / 0.00g Salt, extra bacon 54 kcal / 0.00g Sugar / 0.27g Salt, extra maple syrup 78 kcal / 19.5g Sugar / 0.00g Salt, extra raspberry coulis 40 kcal / 8.5g Sugar / 0.00g Salt.