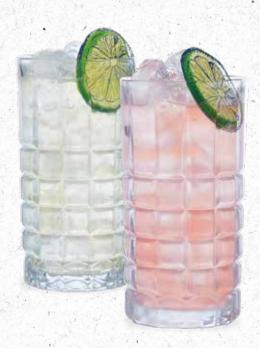

# NON-ALCOHOLIC COCKTAILS

| PINK SPRITZ                   | 3.99 |
|-------------------------------|------|
| Warner's 0% Pink Berry and    | 72   |
| Fever-Tree Raspberry & Orange |      |

Blossom Soda is vibrant, refreshing and fruity (42 kcal)

ELDERFLOWER NO-JITO 3.99

Elderflower cordial with the flavours of fresh mint and lime create a garden-fresh non-alcoholic delight, topped with a splash of soda water (114 kcal)

GINGER NO-JITO 3.99 Spice things up with a lively blend of Fever-Tree Ginger Ale with lime and minty freshness (104 kcal)

PA-NO-MA 3.99

The classic taste of a margarita combines with Fever-Tree Sparkling Pink Grapefruit for a tangy non-alcoholic marvel (66 kcal)