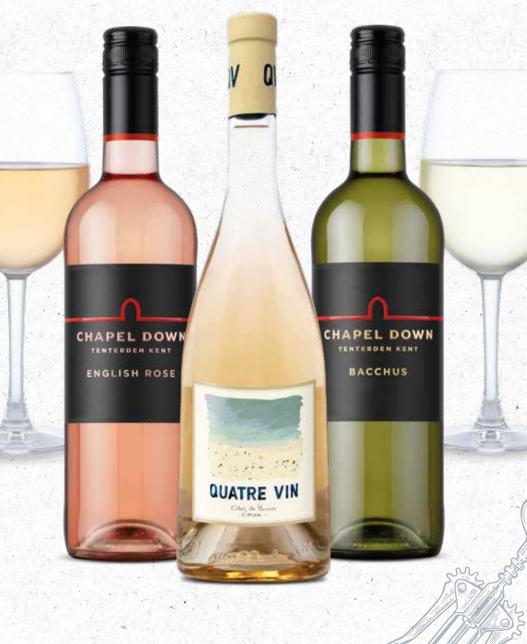

#### BACCHUS, CHAPEL DOWN, ENGLAND

Fresh flavours of citrus, melon, and pineapple which lead to a crisp finish 175mL 8.69 250ML 11.39 BOTTLE 30.99 ©

#### ENGLISH ROSÉ, CHAPEL DOWN, ENGLAND

A delicate rosé with an abundance of strawberries and cream. This Pinot Noir and Pinot Meunier dominated blend features berry and citrus aromas to give a long, refreshing finish BOTTLE 27.49

#### ORGANIC CÔTES DE PROVENCE ROSÉ, QUATRE VIN, FRANCE 🕼

This special organic and vegan Provence Rosé has juicy stone fruit, freeze dried strawberries with a light floral touch bringing Provence to your glass BOTTLE 30.99