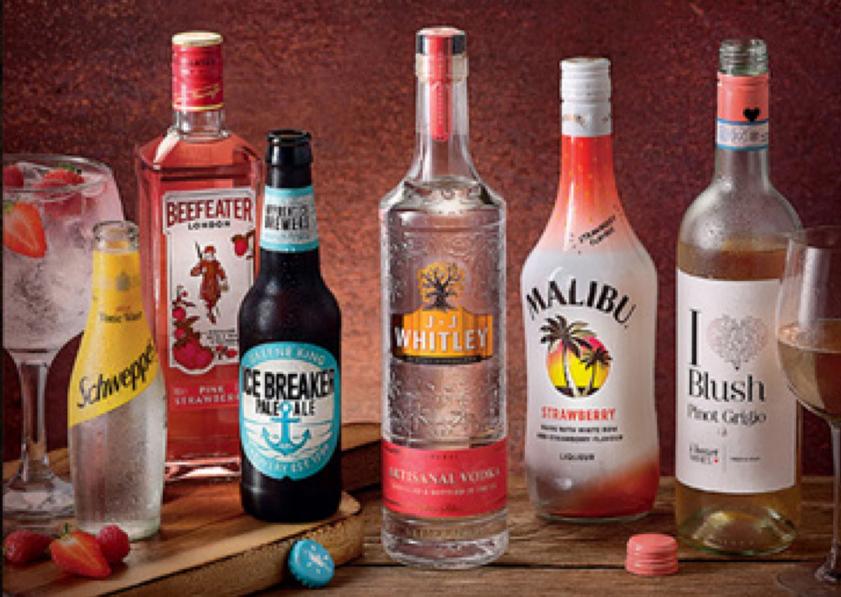

# THAT'S THE SPIRIT

# **EMPORIUM**

### Beefeater

Hendrick's

Kopparberg Strawberry & Lime

Malfy Rosa

Whitley Neill

Brockmans

**Zymurgorium Sweet** Violet Gin Liqueur

# VODKA

JJ Whitley **Grey Goose** 

Absolut®

### Bacardí

Sailor Jerry

Havana Club **Cuban Spiced** 

Dead Man's **Fingers Mango** 

It's A Rum Ting

Kraken

Lamb's Navy Malibu

# WHISKY

Jameson

Jack Daniel's

Ask at the bar for our malt whisky selection.

SELECT YOUR SPIRIT AND ANY OF THESE MIXERS ARE INCLUDED

Coca-Cola Zero Sugar Coca-Cola Original Taste Diet Coke

Schweppes® Lemonade Schweppes® Tonic Fanta Orange Orange Juice