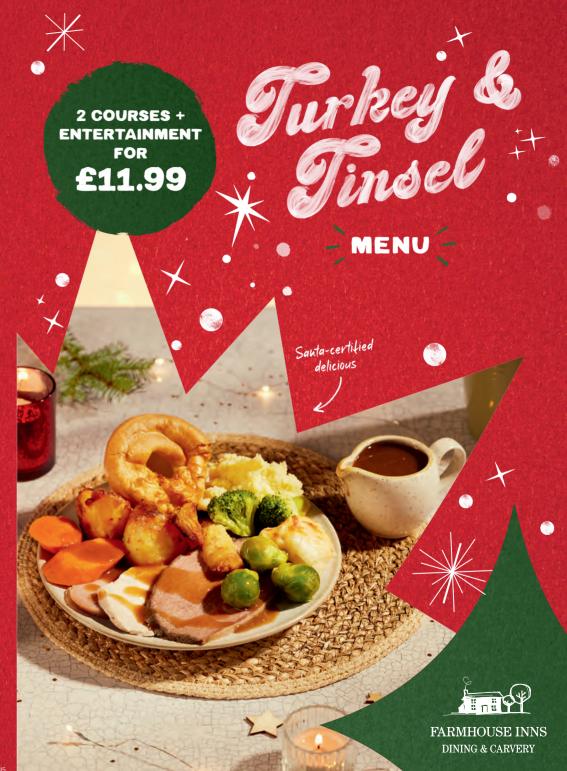

# TURKEY & TINSEL MENU

We want every guest to have a magical get-together, so let us know everyone's festive favourite. Just book in advance and check the event dates with your local Farmhouse Inns.

> 2 COURSES + ENTERTAINMENT £11.99 **ADD A THIRD COURSE FOR £3**

#### **Small Festive Carvery**

A selection of our succulent 14-hour slow-roasted meats. a traditional Yorkshire pudding and all the trimmings from our carvery counter.

A Christmas classic

VEGETARIAN OPTION AVAILABLE