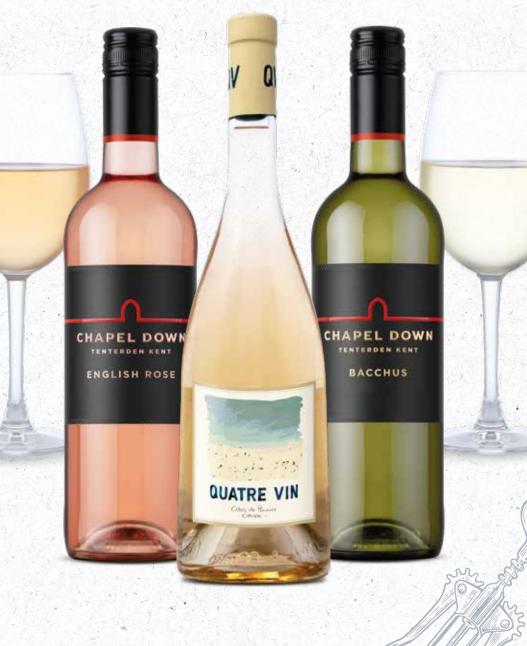

#### BACCHUS, CHAPEL DOWN, ENGLAND

Fresh flavours of citrus, melon, and pineapple which lead to a crisp finish 175m. 7.79 250m. 10.19 BOTTLE 27.99

Perfect if you like ) Marlborough Sauvignon Blanc

#### ENGLISH ROSÉ, CHAPEL DOWN, ENGLAND

A delicate rosé with an abundance of strawberries and cream. This Pinot Noir and Pinot Meunier dominated blend features berry and citrus aromas to give a long, refreshing finish BOTTLE 24.49

#### ORGANIC CÔTES DE PROVENCE ROSÉ, QUATRE VIN, FRANCE 🕼

This special organic and vegan Provence Rosé has juicy stone fruit, freeze dried strawberries with a light floral touch bringing Provence to your glass BOTTLE 27.99