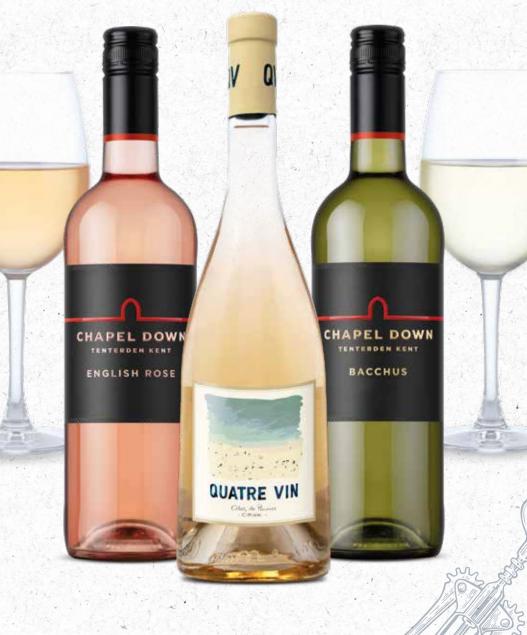

### ENGLISH ROSÉ, CHAPEL DOWN, ENGLAND

A delicate rosé with an abundance of strawberries and cream. This Pinot Noir and Pinot Meunier dominated blend features berry and citrus aromas to give a long, refreshing finish BOTTLE 26.49

### ORGANIC CÔTES DE PROVENCE ROSÉ, QUATRE VIN, FRANCE @

This special organic and vegan Provence Rosé has juicy stone fruit, freeze dried strawberries with a light floral touch bringing Provence to your glass BOTTLE 29.99

### BACCHUS, CHAPEL DOWN, ENGLAND

Fresh flavours of citrus, melon, and pineapple which lead to a crisp finish 175mL 8.29 250ML 10.99 BOTTLE 29.99 K