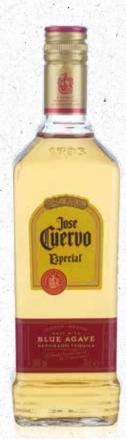

# **TEQUILA**

5.60

### JOSE CUERVO GOLD TEQUILA

3.60

Reposado rested in virgin white oak barrels, giving it a smooth and subtle complexity

### JOSE CUERVO ESPECIAL SILVER

Smooth and sweet 100% Blue Weber Agave with hints of citrus and a fresh, light pepper finish

Jose Cuervo Especial Silver with Fever-Tree Light Indian Tonic Water