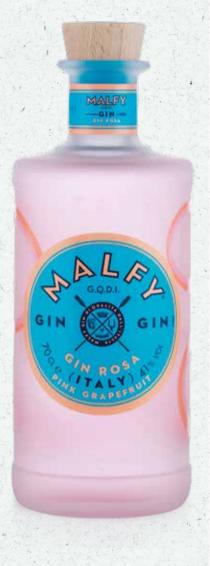

# GIN & TONIC FROM 4.00

DOUBLE UP ON ANY GIN FOR 2.00

| CLASSICS                                                 | 25ML<br>+ MIXER | 50ML<br>+ MIXER |
|----------------------------------------------------------|-----------------|-----------------|
| BEEFEATER LONDON DRY                                     | 4.00            | 6.00            |
| BOMBAY SAPPHIRE                                          | 4.30            | 6.30            |
| MONKEY 47                                                | 4.60            | 6.60            |
| HENDRICK'S                                               | 4.60            | 6.60            |
| HENDRICK'S FLORA ADORA A limited edition infusion with a | 4.60            | 6.60            |

A limited edition infusion with a secret selection of sweet flowers for an enticingly fresh, lusciously floral tasting gin

PAIRED PERFECTLY WITH FEVER-TREE

Deep ruby red gin with aromas of orange blossom and juniper, and a rich bittersweet citrus flavour

WARNER'S 0% PINK

BERRY (6 kcal per 50ml)

| .60                          | 6.60                         |      |      |
|------------------------------|------------------------------|------|------|
| 7.0                          | 1                            |      |      |
| S                            |                              |      |      |
| .60                          | 6.60                         |      |      |
| 4.30<br>4.60<br>4.60<br>4.60 | 6.30<br>6.60<br>6.60<br>6.60 |      |      |
|                              |                              | .30  | 6.30 |
|                              |                              | .30  | 6.30 |
|                              |                              | 4.00 | 6.00 |
| .00                          | 6.00                         |      |      |
| 25ML<br>MIXER                | 50ML<br>+ MIXER              |      |      |
| 2                            | 5ML                          |      |      |