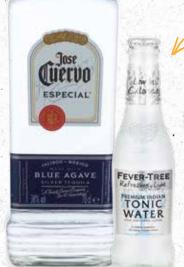

### JOSE CUERVO GOLD TEQUILA

3.60

Reposado rested in virgin white oak barrels, giving it a smooth and subtle complexity

### JOSE CUERVO ESPECIAL SILVER

Smooth and sweet 100% Blue Weber Agave with hints of citrus and a fresh, light pepper finish

Jose Cuervo Especial Silver with Fever-Tree Light Indian Tonic Water