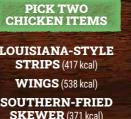

available individually too

FRIES (446 kcal)

CHIPS (408 kcal)

# CHICK'N' MIX For £8.99



LOUISIANA-STYLE STRIPS (417 kcal) WINGS (538 kcal)

## BUILD YOUR OWN BURGER £8.49

All served in a bun with mayo, baby gem lettuce and red onion. With fries and onion rings‡ (842 kcal).

### STEP ONE **PICK YOUR BURGER**

**BEEF BURGER** (Single 197 kcal, Double 394 kcal) SOUTHERN-FRIED CHICKEN BURGER (Single 513 kcal, Double 1026 kcal)

QUORN<sup>™</sup> BUTTERMILK-STYLE BURGER ♥ (Single 188 kcal, Double 376 kcal)







### Photography is for guidance only.

2.79 **ONION RINGS** (557 kcal) **1.79** 2.79

CHEESY CHIPS V (506 kcal) 3.29 BUTTERED CORN **ON THE COB** (240 kcal) 1.19

SAUCE 🔞 (141 kcal) 🔊

ADULTS NEED AROUND 2000 KCAL A DAY

• SIDES • MAKE ROOM FOR MORE ---

CHIP SHOP CURRY

1.00





PICK TWO SIDES

FRIES (446 kcal) JACKET POTATO WITH BUTTER (252 kcal)

CHIPS (408 kcal)

**ONION RINGS**‡ (418 kcal) **BUTTERED CORN** ON THE COB (120 kcal) PEAS (57 kcal)

### PICK YOUR SAUCE

BBQ (90 kcal) SWEET CHILLI (82 kcal) PIRI PIRI (26 kcal) **GARLIC & HERB** MAYO (121 kcal)

**PICK 3 TOPPERS** STEP TWO

LOUISIANA-STYLE CHICKEN STRIPS (208 kcal) SMOKED STREAKY BACON (44 kcal) CHEESE (26 kcal) VIOLIFE VEGAN SLICE (57 kcal) MOZZARELLA STICKS () (185 kcal) ONION RINGS<sup>‡</sup> (209 kcal) FREE RANGE FRIED EGG (136 kcal) CHIP SHOP CURRY SAUCE (141 kcal)