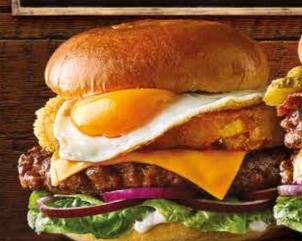

## BUILD YOUR OWN BURGER £8.49

All served in a bun with mayo, baby gem lettuce and red onion. With fries and onion rings‡ (842 kcal).

### STEP ONE **PICK YOUR BURGER**

**BEEF BURGER** (Single 197 kcal, Double 394 kcal) SOUTHERN-FRIED CHICKEN BURGER (Single 513 kcal, Double 1026 kcal)

QUORN<sup>™</sup> BUTTERMILK-STYLE BURGER ♥ (Single 188 kcal, Double 376 kcal)

### PICK YOUR SAUCE

BBQ (90 kcal) SWEET CHILLI (82 kcal) PIRI PIRI (26 kcal) **GARLIC & HERB** MAYO (121 kcal)

**PICK 3 TOPPERS** STEP TWO

LOUISIANA-STYLE CHICKEN STRIPS (208 kcal) SMOKED STREAKY BACON (44 kcal) CHEESE (26 kcal) VIOLIFE VEGAN SLICE (57 kcal) MOZZARELLA STICKS () (185 kcal) ONION RINGS<sup>‡</sup> (209 kcal) FREE RANGE FRIED EGG (136 kcal) CHIP SHOP CURRY SAUCE (141 kcal)