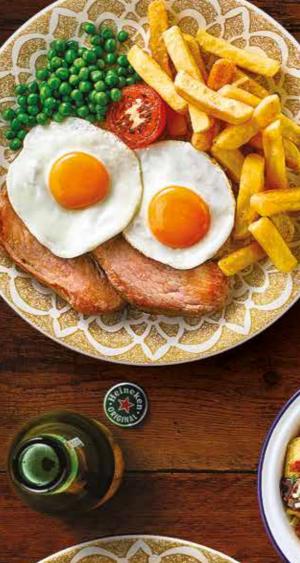

## VALUE NEVER TASTED SO GOOD! ---

| HUNTER'S CHICKEN<br>Roast chicken fillets topped with smoked streaky bacon,<br>melted cheese and BBQ sauce. Served with chips,<br>onion rings‡ and peas (1080 kcal).           | 8.49 |
|--------------------------------------------------------------------------------------------------------------------------------------------------------------------------------|------|
| GAMMON & EGGS<br>Two 4oz* gammon steaks served with two free<br>range fried eggs, half a grilled tomato, chips<br>and peas (1100 kcal).                                        | 8.49 |
| HAND-BATTERED FISH <sup>+</sup><br>With chips (1234 kcal) and your choice of peas (57 kcal)<br>or mushy peas (84 kcal).<br>ADD CHIP SHOP CURRY SAUCE (141 kcal) FOR £1 EXTRA   | 8.99 |
| <b>CHICKEN KATSU</b><br>Louisiana-style chicken strips with chip shop curry<br>sauce, rice, chips and a spicy herb garnish (1312 kcal).                                        | 8.79 |
| QUORN <sup>™</sup> KATSU (№)<br>Two Quorn <sup>™</sup> buttermilk-style fillets with chip shop<br>curry sauce, rice, oven-baked chips and a spicy herb<br>garnish (1061 kcal). | 8.79 |