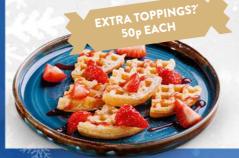

#### Christmas tree waffles

Get ready for a tree-mendous breakfast! Christmas tree shaped waffles. 144 kcal / 4.0g Sugar / 0.27g Salt with your choice of:

strawberry pieces & raspberry coulis. 55 kcal / 11.5g Sugar / 0.00g Salt V OR smoked streaky bacon & maple flavour syrup.

132 kcal / 19.5g Sugar / 0.27g Salt