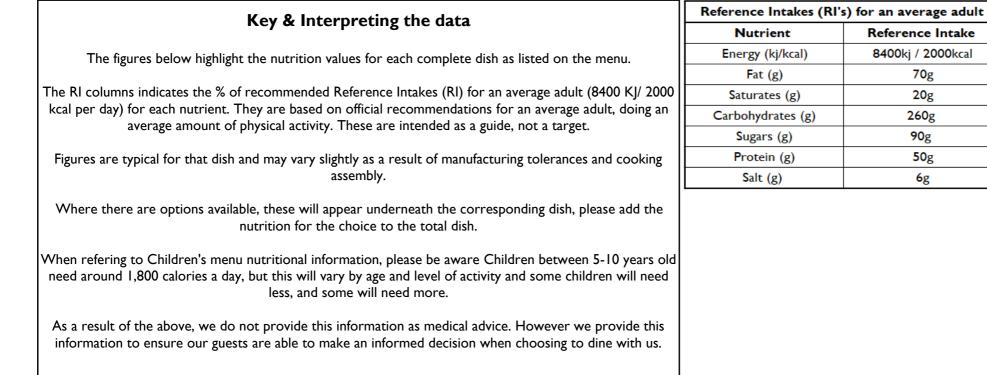

## Farmhouse Kitchen Main Menu - Spring Summer 2024 Nutritional Information

Main Menu Spring Summer 2024

Farmhouse Kitchen

|                                          |           |                                                         | Energ       | у (Кј)                | Energy      | r (kcal)              | Fat         | : (g)                 | Saturate    | d Fat (g)             | Carbohyo    | lrates (g)            | Sugar       | rs (g)                | Prote       | ein (g)                       | Salt        | : (g)                 |
|------------------------------------------|-----------|---------------------------------------------------------|-------------|-----------------------|-------------|-----------------------|-------------|-----------------------|-------------|-----------------------|-------------|-----------------------|-------------|-----------------------|-------------|-------------------------------|-------------|-----------------------|
| Menu                                     | Menu Cat. | Dish Name                                               | Per Serving | % Reference<br>Intake | Per Serving | % <b>R</b> eference<br>Intake | Per Serving | % Reference<br>Intake |
| Farmhouse<br>Kitchen - SS24<br>Core Menu | Starters  | Soup of the Day - Please select<br>your choices:-       | 121         | 1%                    | 29          | 1%                    | 3.2         | 5%                    | 2.1         | 11%                   | 0.0         | 0%                    | 0.0         | 0%                    | 0.0         | 0%                            | 0.08        | 1%                    |
| Farmhouse<br>Kitchen - SS24<br>Core Menu | Starters  | Malted Bloomer Bread                                    | 545         | 6%                    | 130         | 7%                    | 0.9         | 1%                    | 0.3         | 1%                    | 24.6        | 9%                    | 1.1         | 1%                    | 5.0         | 10%                           | 0.46        | 8%                    |
| Farmhouse<br>Kitchen - SS24<br>Core Menu | Starters  | White Bloomer Bread                                     | 661         | 8%                    | 158         | 8%                    | 1.5         | 2%                    | 0.5         | 3%                    | 29.7        | 11%                   | 0.3         | 0%                    | 5.5         | 11%                           | 0.59        | 10%                   |
| Farmhouse<br>Kitchen - SS24<br>Core Menu | Starters  | Tomato & Red Pepper Soup                                | 533         | 6%                    | 128         | 6%                    | 5.5         | 8%                    | 1.3         | 6%                    | 13.3        | 5%                    | 8.5         | 9%                    | 3.3         | 7%                            | 1.26        | 21%                   |
| Farmhouse<br>Kitchen - SS24<br>Core Menu | Starters  | Carrot & Red Lentil Soup                                | 533         | 6%                    | 128         | 6%                    | 5.5         | 8%                    | 1.3         | 6%                    | 13.3        | 5%                    | 8.5         | 9%                    | 3.3         | 7%                            | 1.26        | 21%                   |
| Farmhouse<br>Kitchen - SS24<br>Core Menu | Starters  | Vegan Soup of the Day - Please<br>select your choices:- |             |                       |             |                       |             |                       |             |                       |             |                       |             |                       |             |                               |             |                       |
| Farmhouse<br>Kitchen - SS24<br>Core Menu | Starters  | Malted Bloomer Bread                                    | 545         | 6%                    | 130         | 7%                    | 0.9         | 1%                    | 0.3         | 1%                    | 24.6        | 9%                    | 1.1         | 1%                    | 5.0         | 10%                           | 0.46        | 8%                    |
| Farmhouse<br>Kitchen - SS24<br>Core Menu | Starters  | White Bloomer Bread                                     | 661         | 8%                    | 158         | 8%                    | 1.5         | 2%                    | 0.5         | 3%                    | 29.7        | 11%                   | 0.3         | 0%                    | 5.5         | 11%                           | 0.59        | 10%                   |
| Farmhouse<br>Kitchen - SS24<br>Core Menu | Starters  | Tomato & Red Pepper Soup                                | 533         | 6%                    | 128         | 6%                    | 5.5         | 8%                    | 1.3         | 6%                    | 13.3        | 5%                    | 8.5         | 9%                    | 3.3         | 7%                            | 1.26        | 21%                   |
| Farmhouse<br>Kitchen - SS24<br>Core Menu | Starters  | Carrot & Red Lentil Soup                                | 533         | 6%                    | 128         | 6%                    | 5.5         | 8%                    | 1.3         | 6%                    | 13.3        | 5%                    | 8.5         | 9%                    | 3.3         | 7%                            | 1.26        | 21%                   |
| Farmhouse<br>Kitchen - SS24<br>Core Menu | Starters  | Cheesy Garlic Bread                                     | 2348        | 28%                   | 561         | 28%                   | 32.1        | 46%                   | 16.9        | 85%                   | 44.1        | 17%                   | 2.4         | 3%                    | 22.9        | 46%                           | 1.96        | 33%                   |