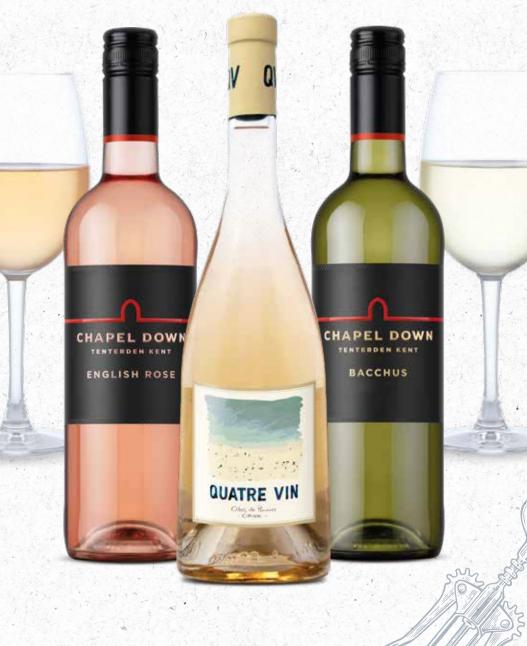

#### ENGLISH ROSÉ, CHAPEL DOWN, ENGLAND

A delicate rosé with an abundance of strawberries and cream. This Pinot Noir and Pinot Meunier dominated blend features berry and citrus aromas to give a long, refreshing finish BOTTLE 24.49

#### ORGANIC CÔTES DE PROVENCE ROSÉ, QUATRE VIN, FRANCE 🕼

This special organic and vegan Provence Rosé has juicy stone fruit, freeze dried strawberries with a light floral touch bringing Provence to your glass BOTTLE 27.99

#### BACCHUS, CHAPEL DOWN, ENGLAND

Fresh flavours of citrus, melon, and pineapple which lead to a crisp finish 175m. 7.79 250m. 10.19 BOTTLE 27.99

Perfect if you like ) Marlborough Sauvignon Blanc