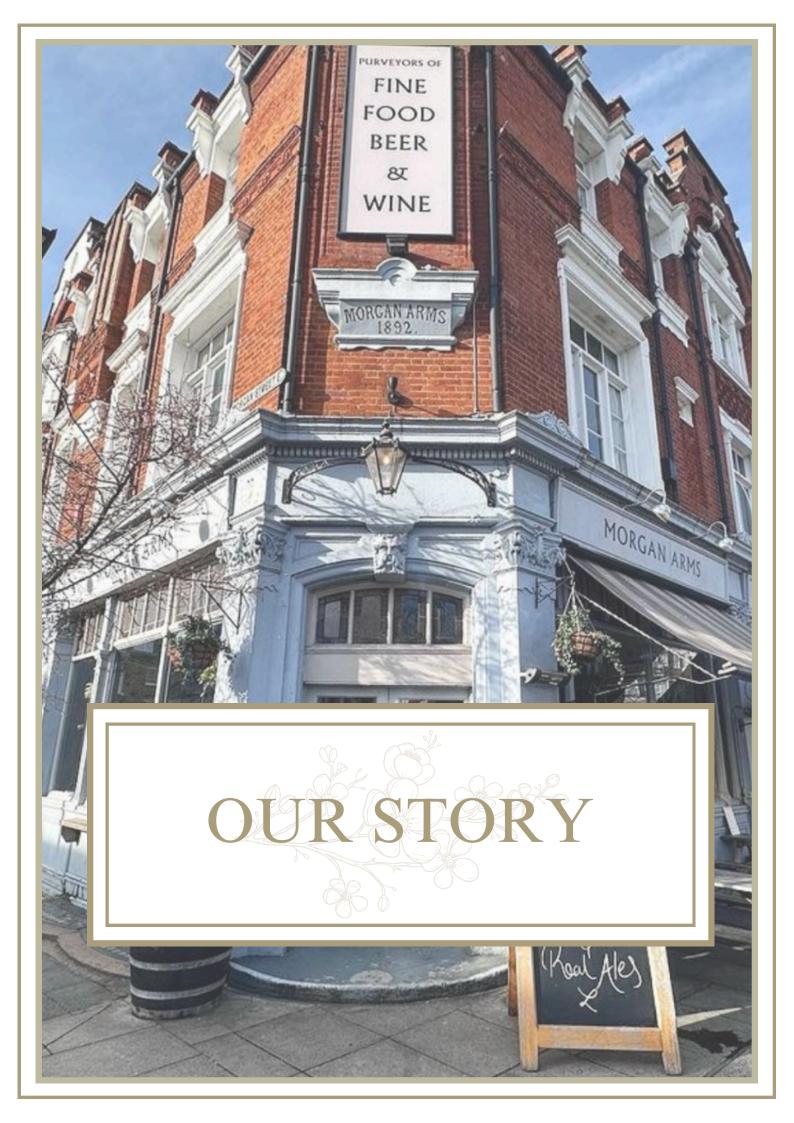

The Morgan Arms, built in 1869 was named after Sir Charles Morgan of the Morgan Family from Tredegar House. The Griffon Rampant logo is taken from the Morgan family crest.

Featuring original Georgian architecture and surrounded by vintage suburban housing. The Morgan Arms offers the perfect venue for post-wedding receptions and evening parties to start your union in the most positive way.