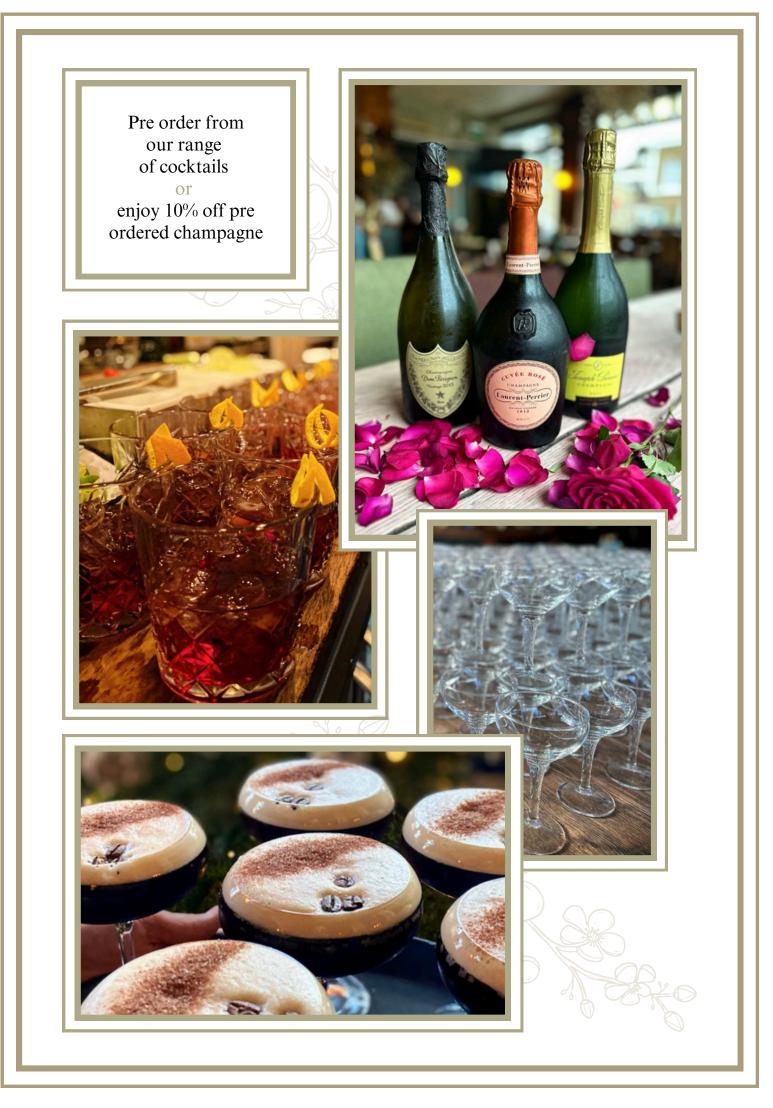

an family crest.

Featuring original Georgian architecture and surrounded by vintage suburban housing. The Morgan Arms offers the perfect venue for post-wedding receptions and evening parties to start your union in the most positive way.

With bespoke menus and table plans for any size, your package is tailored to your needs, ensuring you have an experience that is unique to you. With a dedicated events manager planning each step with you, ready to answer any questions you may have.

With traditional beauty, sensational food and a stress free planning experience on offer, make your wedding one to remember at the Morgan Arms.







# FULL VENUE CAPACITY: 120 GUESTS

# SEATED DINNER CAPACITY: 60 GUESTS





## FLOOR PLAN

#### EXAMPLE BAR AREA



#### **EXAMPLE RESTAURANT: 50 GUESTS**







## COCKTAILS

### ON ARRIVAL

## APEROL SPRITZ

Aperol 11%, Prosecco 10.5%, soda

## MARGARITA

Olmeca Reposado 40%, Cointreau 40%, lime, salt

## COSMOPOLITAN

Absolut vodka 40%, Cointreau 49%, cranberry, lime

## ESPRESSO MARTINI

Absolut vodka 40% Kahlua 20%, espresso

### **OLD FASHIONED**

Woodford Reserve 43.2%, Angostura bitters 44.7%, sugar

### NEGRONI

Sipsmith Dry gin 60%, Regal Rogue Bold Red 16.5%, Campari 28%

A discretionary service charge will be applied to your bill. Please speak to a member of the team for more info.

## CHAMPAGNE

#### **ON ARRIVAL**

## BY THE GLASS

MPCo. Prosecco DOC (vg) Veneto, Italy, 10.5%

#### BY THE BOTTLE

Prosecco DOC Rose Spumante Brut, Cantina Bernardi (vg) Veneto, Italy, 11.5%

> Joseph Perrier Brut NV (vg) Châlons-en-Champagne, France, 1