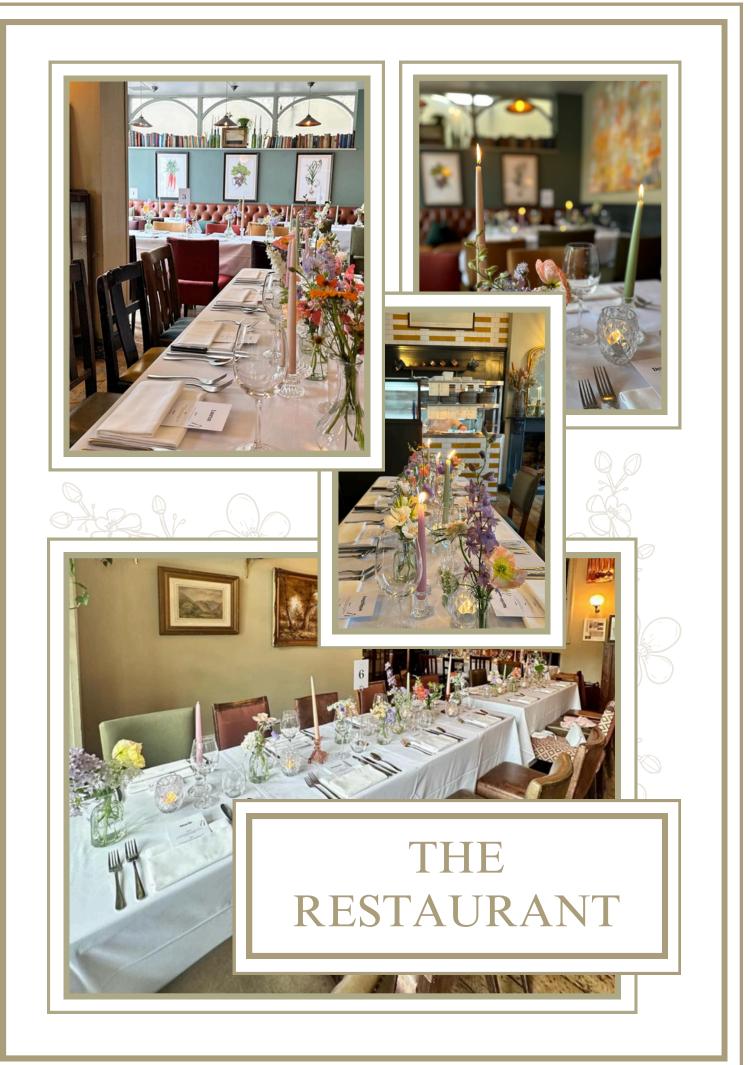

the Morgan Family from Tredegar House. The Griffon Rampant logo is taken from the Morgan family crest.

Featuring original Georgian architecture and surrounded by vintage suburban housing. The Morgan Arms offers the perfect venue for post-wedding receptions and evening parties to start your union in the most positive way.

With bespoke menus and table plans for any size, your package is tailored to your needs, ensuring you have an experience that is unique to you. With a dedicated events manager planning each step with you, ready to answer any questions you may have.

With traditional beauty, sensational food and a stress free planning experience on offer, make your wedding one to remember at the Morgan Arms.







# FULL VENUE CAPACITY: 120 GUESTS

# SEATED DINNER CAPACITY: 60 GUESTS





## FLOOR PLAN

#### EXAMPLE BAR AREA



#### **EXAMPLE RESTAURANT: 50 GUESTS**







## COCKTAILS

### ON ARRIVAL

## APEROL SPRITZ

Aperol 11%, Prosecco 10.5%, soda

## MARGARITA

Olmeca Reposado 40%, Cointreau 40%, lime, salt

## COSMOPOLITAN

Absolut vodka 40%, Cointreau 49%, cranberry, lime

## ESPRESSO MARTINI

Absolut vodka 40% Kahlua 20%, espresso

### **OLD FASHIONED**

Woodford Reserve 43.2%, Angostura bitters 44.7%, sugar

### NEGRONI

Sipsmith Dry gin 60%, Regal Rogue Bold Red 16.5%, Campari 28%

A discretionary service charge will be applied to your bill. Please speak to a member of the team for more info.

## CHAMPAGNE

#### **ON ARRIVAL**

## BY THE GLASS

MPCo. Prosecco DOC (vg) Veneto, Italy, 10.5%

#### BY THE BOTTLE

Prosecco DOC Rose Spumante Brut, Cantina Bernardi (v