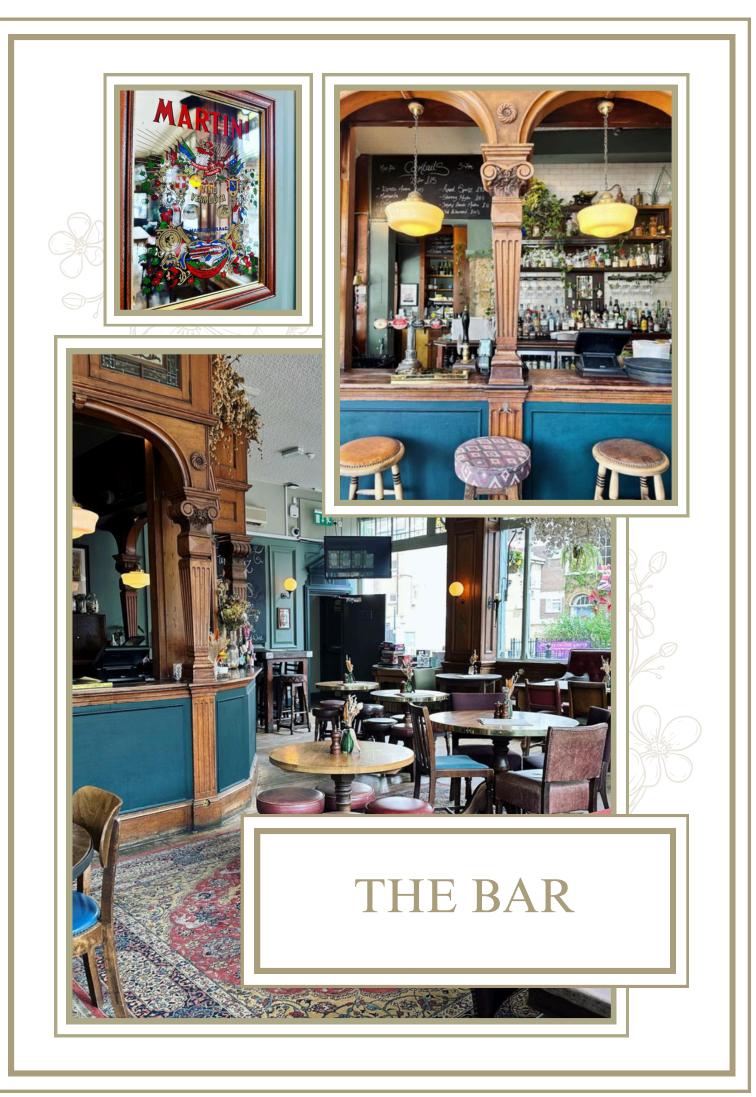

The Morgan Arms, built in 1869 was named after Sir Charles Morgan of the Morgan Family from Tredegar House. The Griffon Rampant logo is taken from the Morgan family crest.

Featuring original Georgian architecture and surrounded by vintage suburban housing. The Morgan Arms offers the perfect venue for post-wedding receptions and evening parties to start your union in the most positive way.

With traditional beauty, sensational food and a stress free planning experience on offer, make your wedding one to remember at the Morgan Arms.