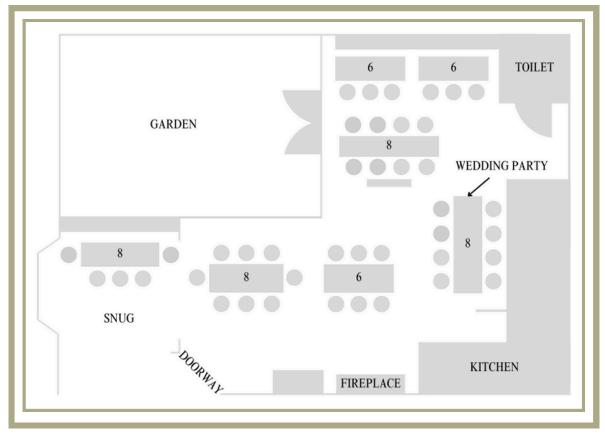

Morgan family crest.

Featuring original Georgian architecture and surrounded by vintage suburban housing. The Morgan Arms offers the perfect venue for post-wedding receptions and evening parties to start your union in the most positive way.

With bespoke menus and table plans for any size, your package is tailored to your needs, ensuring you have an experience that is unique to you. With a dedicated events manager planning each step with you, ready to answer any questions you may have.

With traditional beauty, sensational food and a stress free planning experience on offer, make your wedding one to remember at the Morgan Arms.







# FULL VENUE CAPACITY: 120 GUESTS

# SEATED DINNER CAPACITY: 60 GUESTS





## FLOOR PLAN

#### EXAMPLE BAR AREA



#### **EXAMPLE RESTAURANT: 50 GUESTS**







## COCKTAILS

### ON ARRIVAL

## APEROL SPRITZ

Aperol 11%, Prosecco 10.5%, soda

## MARGARITA

Olmeca Reposado 40%, Cointreau 40%, lime, salt

## COSMOPOLITAN

Absolut vodka 40%, Cointreau 49%, cranberry, lime

## ESPRESSO MARTINI

Absolut vodka 40% Kahlua 20%, espresso

### **OLD FASHIONED**

Woodford Reserve 43.2%, Angostura bitters 44.7%, sugar

### NEGRONI

Sipsmith Dry gin 60%, Regal Rogue Bold Red 16.5%, Campari 28%

A discretionary service charge will be applied to your bill. Please speak to a member of the team for more info.

## CHAMPAGNE

#### **ON ARRIVAL**

## BY THE GLASS

MPCo. Prosecco DOC (vg) Veneto, Italy, 10.5%

#### BY THE BOTTLE

Prosecco DOC Rose Spumante Brut, Cantina Bernardi (vg) Veneto, Italy, 11.5%

> Joseph Perrier Brut NV (vg) Châlons-en-Champagne, Franc