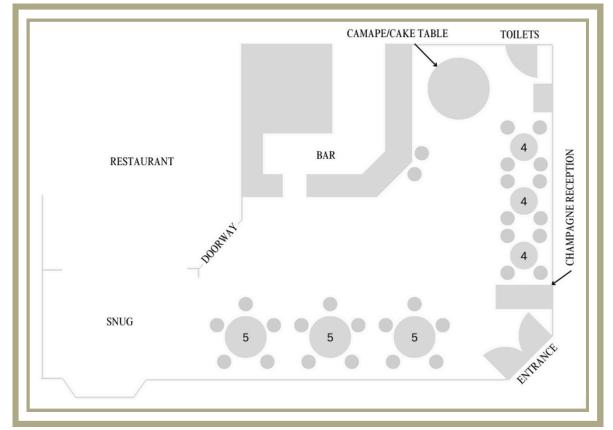

he Griffon Rampant logo is taken from the Morgan family crest.

Featuring original Georgian architecture and surrounded by vintage suburban housing. The Morgan Arms offers the perfect venue for post-wedding receptions and evening parties to start your union in the most positive way.

With bespoke menus and table plans for any size, your package is tailored to your needs, ensuring you have an experience that is unique to you. With a dedicated events manager planning each step with you, ready to answer any questions you may have.

With traditional beauty, sensational food and a stress free planning experience on offer, make your wedding one to remember at the Morgan Arms.







# FULL VENUE CAPACITY: 120 GUESTS

# SEATED DINNER CAPACITY: 60 GUESTS





## FLOOR PLAN

#### EXAMPLE BAR AREA



#### **EXAMPLE RESTAURANT: 50 GUESTS**







## COCKTAILS

### ON ARRIVAL

## APEROL SPRITZ

Aperol 11%, Prosecco 10.5%, soda

## MARGARITA

Olmeca Reposado 40%, Cointreau 40%, lime, salt

## COSMOPOLITAN

Absolut vodka 40%, Cointreau 49%, cranberry, lime

## ESPRESSO MARTINI

Absolut vodka 40% Kahlua 20%, espresso

### **OLD FASHIONED**

Woodford Reserve 43.2%, Angostura bitters 44.7%, sugar

### NEGRONI

Sipsmith Dry gin 60%, Regal Rogue Bold Red 16.5%, Campari 28%

A discretionary service charge will be applied to your bill. Please speak to a member of the team for more info.

## CHAMPAGNE

#### **ON ARRIVAL**

## BY THE GLASS

MPCo. Prosecco DOC (vg) Veneto, Italy, 10.5%

#### BY THE BOTTLE

Prosecco DOC Rose Spumante Brut, Cantina Bernardi (vg) Veneto, Italy, 11.5%

> Joseph Perrie