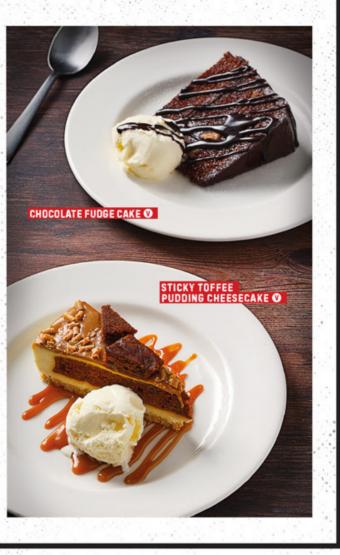

CHOCOLATE FUDGE CAKE O

Served warm and topped with chocolate flavour sauce (609 keal). With your choice of vanilla flavour (97 keal) or chocolate flavour ice cream (113 keal)

EPIC CHOCTASTIC SUNDAE

Chocolate and vanilla flavour ice creams topped with squirty cream and piled high with Waltesers®, Cadbury® Crunchie pieces and Mars® chunks, chocolate flavour sauce and crispy wafers (890 kcal)

STICKY TOFFEE PUDDING CHEESECAKE O

Served with toffee flavour sauce and vanilla flavour ice cream (566 kcal)

VEGAN ICE CREAM @

3 scoops of vegan vanilla flavour ice cream topped with strawberry flavour sauce (465 kcal)