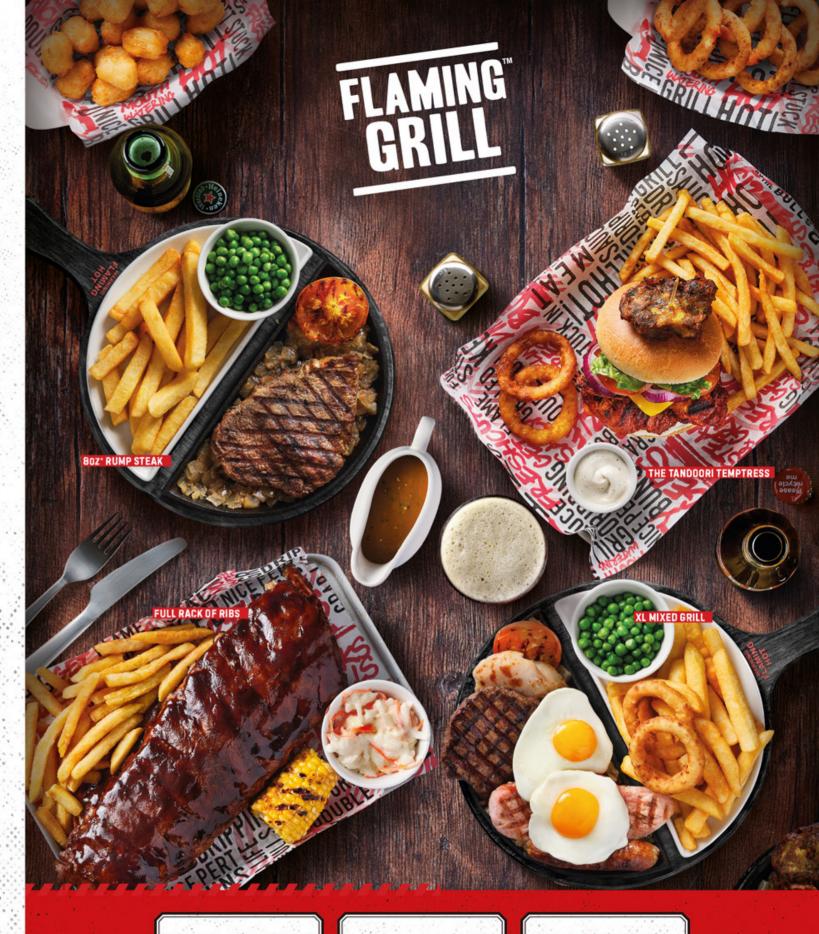

## Our famous FLAMIN' GRILL

## 8oz\* RUMP 8.99 >> 8oz\* SIRLOIN 10.99

16.29

FULL RACK OF RIBS » MEATHEAVEN 16.99

Full rack of BBQ-glazed pork ribs. Served with fries, corn on the cob and coleslaw (2077 kcal)

Half a flame-grilled roast chicken and half a rack of BBQ-glazed pork ribs. Served with fries, onion rings, corn on the cob and coleslaw (1869 keal)

XL MIXED GRILL » GO EVEN BIGGER 8oz\* rump steak, 8oz\* gammon, chicken fillet and pork sausage with 2 free range fried eggs and onion rings. Served with

LOW & SLOW BEEF RIB 14.79 7 hour slow-cooked rib of beef on the bone topped with BBQ sauce. Served with grilled tomato, chips and peas (1574 kcal)

### 3. CHOOSE YOUR SIDES

ONION RINGS^ (516 keal) 2.19 TATER TOTS (285 keal) 2.49 BAKED BEANS IN 2.29 BBO SAUCE (127 kealt MAC 'N' CHEESE (365 kcal) CORN ON THE COB (354 keal) 2.29 COLESLAW (184 Kcal)

BBO glazed pork ribs and 7 hour slow-cooked rib of beef on the bone topped with BBQ sauce. Served with extra cheesy mac 'n' cheese, a large portion of fries, 2 corn on the cob, 2 onion rings, coleslaw and baked beans in BBQ sauce (4546 kcal, serves 2)

## SignatureBURGERS

THE TANDOORI TEMPTRESS » INDIAN FUSION 11.99 THE CHEESY BBO STACK

2 flame-grilled tandoori chicken thighs topped with cheese and skewered with an onion bhaji. Served with

yoghurt & mint dip on the side (1452 kcal).