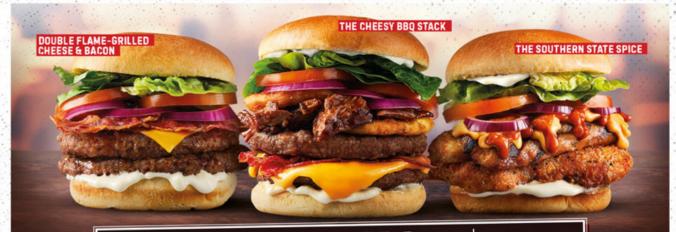

## SignatureBURGERS

THE TANDOORI TEMPTRESS » INDIAN FUSION 11.99 THE CHEESY BBO STACK

2 flame-grilled tandoori chicken thighs topped with cheese and skewered with an onion bhaji. Served with

yoghurt & mint dip on the side (1452 kcal).

THE SOUTHERN STATE SPICE

Southern-fried chicken fillet topped with a flame-grilled jalapeño & cheese sausage, oozy nacho cheese sauce and Nashville Hot Sauce (1690 kcal)

2 flame-grilled beef burgers topped with smoked streaky bacon, beef burnt ends in BBQ sauce, cheese and 2 onion rings^ (1517 kcal)