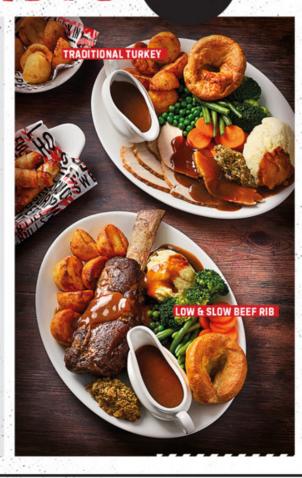

### UPGRADE TO BEEF-DRIPPING GRAVY (29 kcal) 50P

TRADITIONAL BEEF (817 keal) 8.99 TRADITIONAL TURKEY (843 kcal) 8.99 LOW & SLOW BEEF RIB 12.49 7 hour slow-cooked rib of beef on the bone (1586 keal)

MUSHROOM, GARLIC & CHEESE BAKE O A shortcrust pastry with a mushroom, onion & garlic filling,

XL MIXED GRILL » GO EVEN BIGGER 8oz\* rump steak, 8oz\* gammon, chicken fillet and pork sausage with 2 free range fried eggs and onion rings. Served with

LOW & SLOW BEEF RIB 14.79 7 hour slow-cooked rib of beef on the bone topped with BBQ sauce. Served with grilled tomato, chips and peas (1574 kcal)