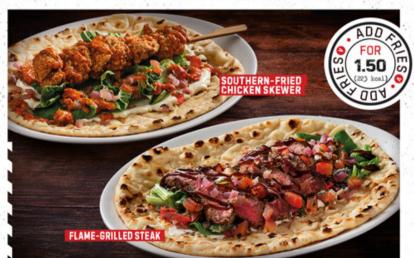

### FLAME-GRILLED STEAK

Flatbread topped with mayo, baby gem lettuce leaves, flame-grilled 4oz\* steak, pico de gallo and your choice of sauce (694 kcal)

Flatbread topped with mavo, baby gem lettuce leaves, southern-fried chicken skewer,

pico de gallo and your choice of sauce (838 kcal) FLAME-GRILLED LAMB KOFTA

Flatbread topped with mayo, baby gem lettuce leaves, spiced lamb koftas, pico de gallo and your choice of sauce (796 keal)