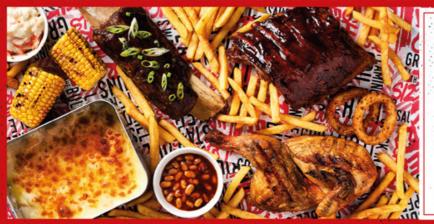

### 3. CHOOSE YOUR SIDES

ONION RINGS^ (516 keal) 2.19 TATER TOTS (285 keal) 2.49 BAKED BEANS IN 2.29 BBO SAUCE (127 kealt MAC 'N' CHEESE (365 kcal) CORN ON THE COB (354 keal) 2.29 COLESLAW (184 Kcal)

BBO glazed pork ribs and 7 hour slow-cooked rib of beef on the bone topped with BBQ sauce. Served with extra cheesy mac 'n' cheese, a large portion of fries, 2 corn on the cob, 2 onion rings, coleslaw and baked beans in BBQ sauce (4546 kcal, serves 2)