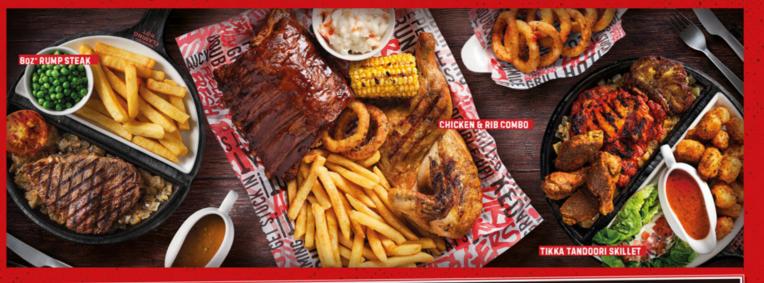

## 8oz\* RUMP 8.99 >> 8oz\* SIRLOIN 10.99

16.29

FULL RACK OF RIBS » MEATHEAVEN 16.99

Full rack of BBQ-glazed pork ribs. Served with fries, corn on the cob and coleslaw (2077 kcal)

Half a flame-grilled roast chicken and half a rack of BBQ-glazed pork ribs. Served with fries, onion rings, corn on the cob and coleslaw (1869 keal)

2 flame-grilled tandoori chicken thighs, 4 chicken wings coated in a smoky tikka rub, an onion bhaji and smoky tikka tater tots. Served with baby gem lettuce leaves, pico de gallo and yoghurt & mint dressing, with a tikka sauce on the side (1559-kcal)