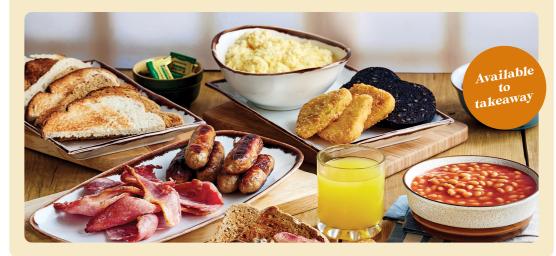

WHAT WILL YOU HAVE?

Continental only 5.99

**BUFFET BREAKFAST** 

Help yourself to our buffet breakfast.

It's the perfect way to fuel your day. Available until llam

Adults 8.49 | Kids 4.99

Introducing the breakfast Yorkie 🛛 (yes that's right). Along with pork sausages, plum tomatoes 🐨, bacon, even black pudding! We've got veggie sausages 🛛 too of course, baked beans 🐨, crispy hash browns 🛈, free-range eggs 👽 (fried and scrambled), button mushrooms 👽, toast 😎 and a continental range. Now that's breakfast.