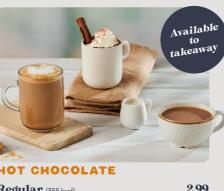

| 9 | Regular (555 kcdl)                                   | <b>_</b> .)) |
|---|------------------------------------------------------|--------------|
|   | Luxury                                               | 3.49         |
|   | Hot chocolate with cream and a                       |              |
| 9 | Cadbury <sup>®</sup> Flake <sup>®</sup> . (480 kcal) |              |
|   | Baileys                                              | 3.99         |
|   | Baileys Irish Cream added to hot chocolate.          |              |
|   |                                                      |              |