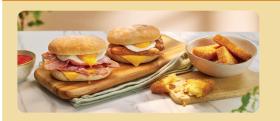

## MORNING ROLLS Rise & Shine! Who doesn't love a bacon or sausage roll?

| A toasted roll, with a fried free-range egg, melted cheese |  |
|------------------------------------------------------------|--|
| and your choice of sausage or bacon, with two hash browns  |  |
| on the side.                                               |  |

| Sausage and Egg                                          | 4.29 |
|----------------------------------------------------------|------|
| Pork sausages and a fried free-range egg. (793 kcal)     |      |
| Bacon and Egg                                            | 4.29 |
| Rashers of bacon and a fried free-range egg. (1018 kcal) |      |