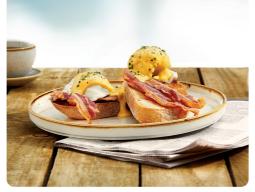

Served on toasted sourdough and finished with Italian Napolitana sauce and mixed seeds. (771 kcal)

5.49 **Eggs Benedict** Toasted sourdough with butter topped with bacon, two poached free-range eggs and a smoky hollandaise sauce. Finished with cracked black pepper. (1046 kcal)