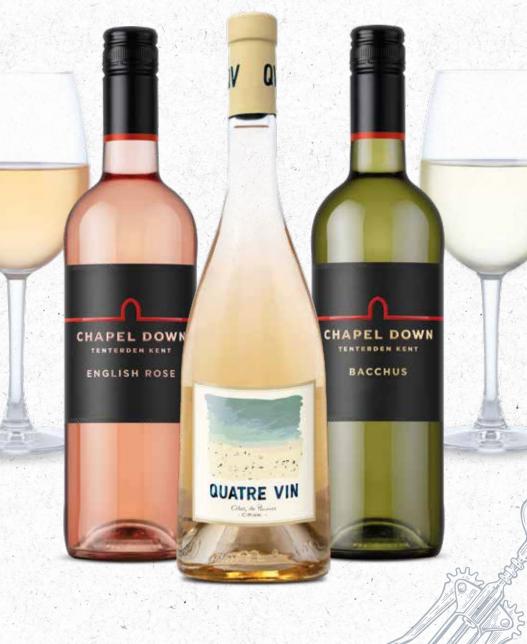

#### BACCHUS CHAPEL DOWN, ENGLAND

Fresh flavours of citrus, melon, and pineapple which lead to a crisp finish 175ML 8.69 250ML 11.39 BOTTLE 30.99

#### ENGLISH ROSÉ, CHAPEL DOWN, ENGLAND

A delicate rosé with an abundance of strawberries and cream. This Pinot Noir and Pinot Meunier dominated blend features berry and citrus aromas to give a long, refreshing finish **BOTTLE 27.49** 

#### ORGANIC CÔTES DE PROVENCE ROSÉ, QUATRE VIN, FRANCE 🐠

This special organic and vegan Provence Rosé has juicy stone fruit, freeze dried strawberries with a light floral touch bringing Provence to your glass **BOTTLE 30.99** 