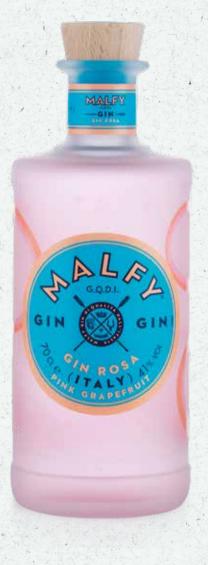

WARNER'S 0% PINK

BERRY (6 kcal per 50ml)

| WARNER'S ELDERFLOWER WARNER'S RASPBERRY                                                                                                                       | 4.90            | 6.90<br>6.90    |
|---------------------------------------------------------------------------------------------------------------------------------------------------------------|-----------------|-----------------|
| WARNER'S RASPBERRY  MALFY™ ROSA  A bright and refreshing flavoured gin, with the zesty and citrusy taste of free Sicilian pink grapefruit and Italian lemons. | <b>4.90</b>     | 6.90            |
|                                                                                                                                                               | sh              |                 |
| A bright and refreshing flavoured gin,                                                                                                                        |                 | 6.90            |
|                                                                                                                                                               |                 |                 |
|                                                                                                                                                               | VESTE SE        |                 |
| WARNER'S RHUBARB                                                                                                                                              | 4.90            | 6.90            |
| BOMBAY CITRON PRESSÉ                                                                                                                                          | 4.60            | 6.60            |
| BOMBAY BRAMBLE                                                                                                                                                | 4.60            | 6.60            |
| WHITLEY NEILL<br>RHUBARB & GINGER                                                                                                                             | 4.60            | 6.60            |
| BEEFEATER BLOOD ORANGE                                                                                                                                        | 4.30            | 6.30            |
| BEEFEATER PINK STRAWBERRY                                                                                                                                     | 4.30            | 6.30            |
| FLAVOURED .                                                                                                                                                   | 25ML<br>+ MIXER | 50ML<br>+ MIXER |
|                                                                                                                                                               |                 |                 |