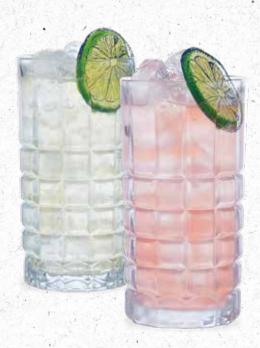

# NON-ALCOHOLIC COCKTAILS

| PINK SPRITZ                   | 3.99 |
|-------------------------------|------|
| Warner's 0% Pink Berry and    | 72.  |
| Fever-Tree Raspberry & Orange |      |

Blossom Soda is vibrant, refreshing and fruity (42 kcal)

ELDERFLOWER NO-JITO 3.99

Elderflower cordial with the flavours of fresh mint and lime create a garden-fresh non-alcoholic delight, topped with a splash of soda water (114 kcal)

GINGER NO-JITO 3.99 Spice things up with a lively blend of Fever-Tree Ginger Ale with lime and minty freshness (104 kcal)

PA-NO-MA 3.99

The classic taste of a margarita combines with Fever-Tree Sparkling Pink Grapefruit for a tangy non-alcoholic marvel (66 kcal)