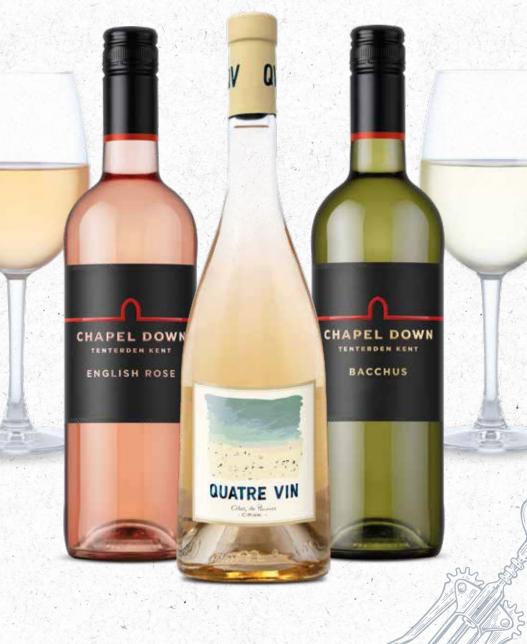

#### BACCHUS, CHAPEL DOWN, ENGLAND

Fresh flavours of citrus, melon, and pineapple which lead to a crisp finish 175ml 8.99 250ml 11.79 BOTTLE 31.99 &

Perfect if you like ) Marlborough Sauvignon Blanc

#### ENGLISH ROSÉ, CHAPEL DOWN, ENGLAND

A delicate rosé with an abundance of strawberries and cream. This Pinot Noir and Pinot Meunier dominated blend features berry and citrus aromas to give a long, refreshing finish BOTTLE 28.49

#### ORGANIC CÔTES DE PROVENCE ROSÉ, QUATRE VIN, FRANCE 🕼

This special organic and vegan Provence Rosé has juicy stone fruit, freeze dried strawberries with a light floral touch bringing Provence to your glass BOTTLE 31.99